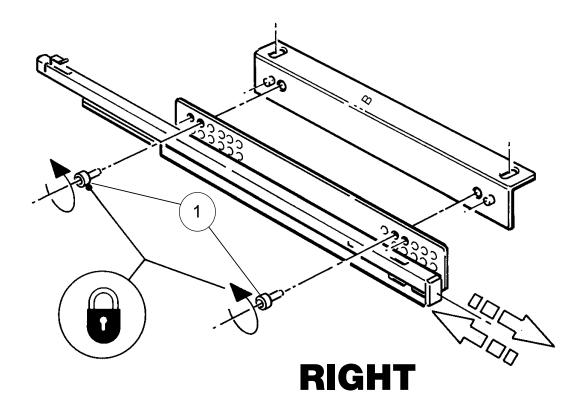

#### JOIN SIDE MOUNT ANGLES (A) AND (B) AS SHOWN

Rev-A-Shelf at :: Cabinetstorage.com is a division of cabinet:: accessories