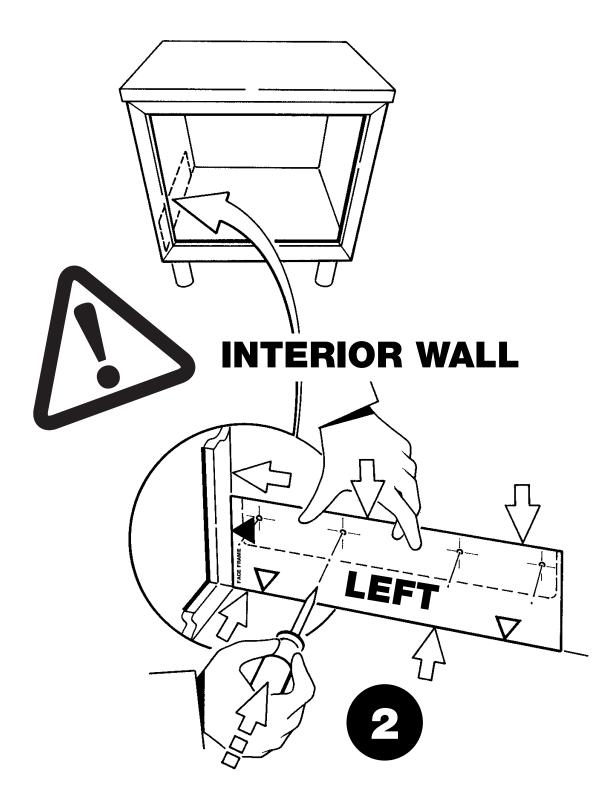

## SIDE APPLICATION

DRILL PILOT HOLES IN EACH SIDE OF CABINET AT LOCATION FOUND BY THE TEMPLATE

*Rev-A-Shelf at* **::**Cabinetstorage.com *is a division of* cabinet::accessories

DRILL PILOT HOLES IN EACH SIDE OF CABINET AT LOCATION FOUND BY THE TEMPLATE

DRILL PILOT HOLES IN EACH SIDE OF CABINET AT LOCATION FOUND BY THE TEMPLATE

*Rev-A-Shelf at* **::**Cabinetstorage.com *is a division of* **cabinet:**:accessories