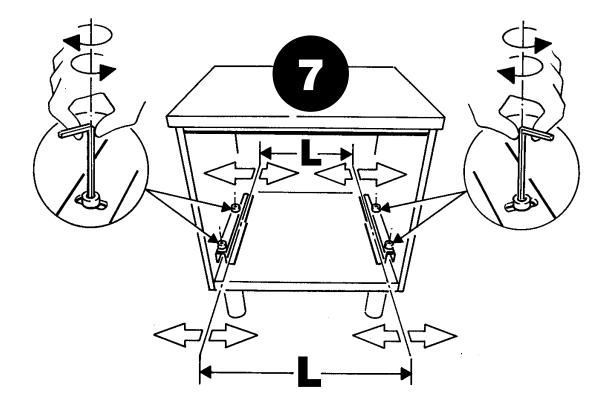

## SIDE APPLICATION

DRILL PILOT HOLES IN EACH SIDE OF CABINET AT LOCATION FOUND BY THE TEMPLATE

*Rev-A-Shelf at* **::**Cabinetstorage.com *is a division of* cabinet::accessories

DRILL PILOT HOLES IN EACH SIDE OF CABINET AT LOCATION FOUND BY THE TEMPLATE

DRILL PILOT HOLES IN EACH SIDE OF CABINET AT LOCATION FOUND BY THE TEMPLATE

*Rev-A-Shelf at* **::**Cabinetstorage.com *is a division of* **cabinet:**:accessories