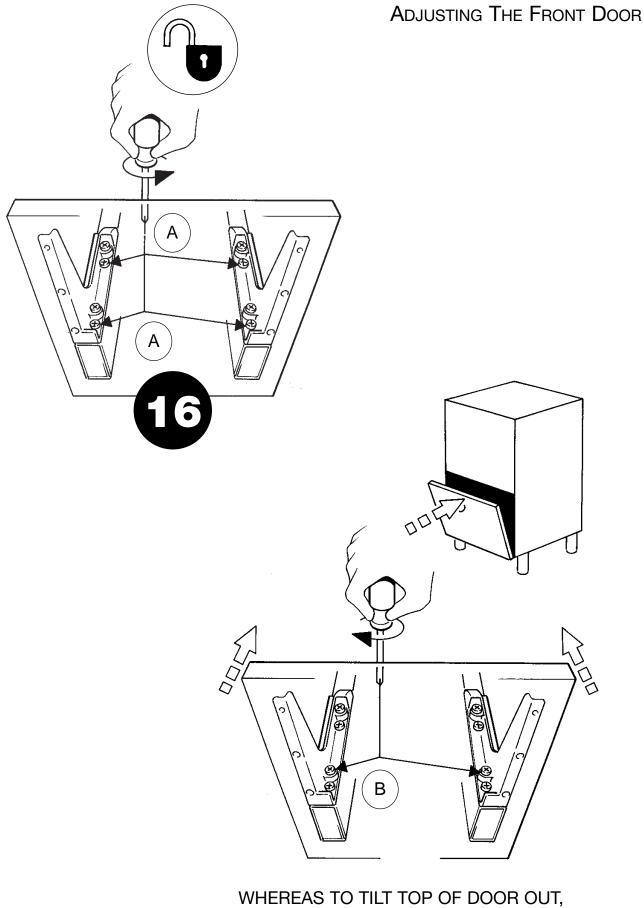

LOOSEN ATTACHMENT SCREWS (A), TIGH-TEN BACK ADJUSTMENT SCREWS (B)

TO RAISE DOOR, LOOSEN ATTACHMENT SCREWS (A) AND TIGHTEN ADJUST-MENT SCREWS (B). TO LEVEL DOOR, RAISE LOW SIDE ONLY UNTIL DOOR IS LEVEL.