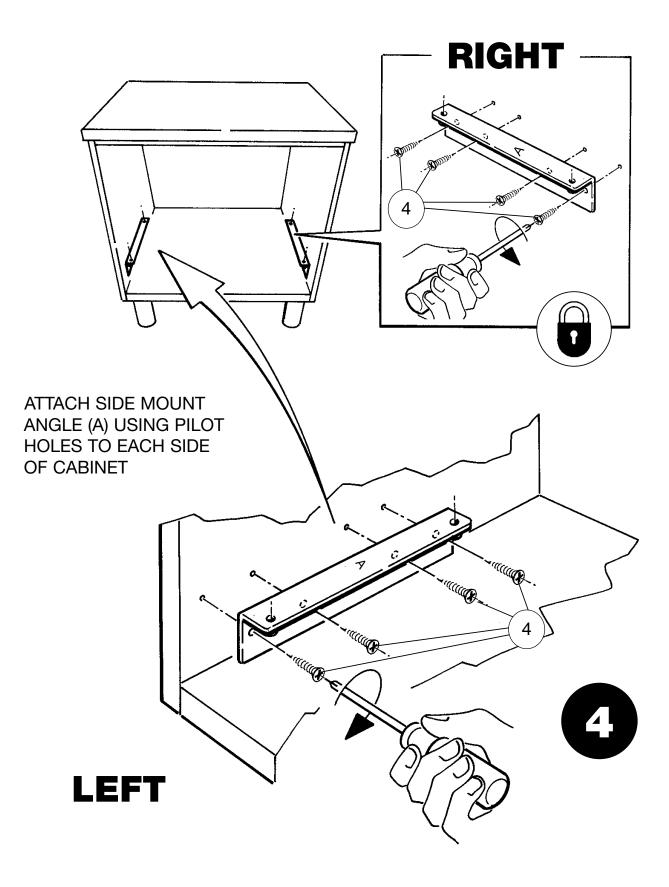

## SIDE APPLICATION

DRILL PILOT HOLES IN EACH SIDE OF CABINET AT LOCATION FOUND BY THE TEMPLATE

*Rev-A-Shelf at* **::**Cabinetstorage.com *is a division of* cabinet::accessories

DRILL PILOT HOLES IN EACH SIDE OF CABINET AT LOCATION FOUND BY THE TEMPLATE

DRILL PILOT HOLES IN EACH SIDE OF CABINET AT LOCATION FOUND BY THE TEMPLATE

*Rev-A-Shelf at* **::**Cabinetstorage.com *is a division of* **cabinet:**:accessories