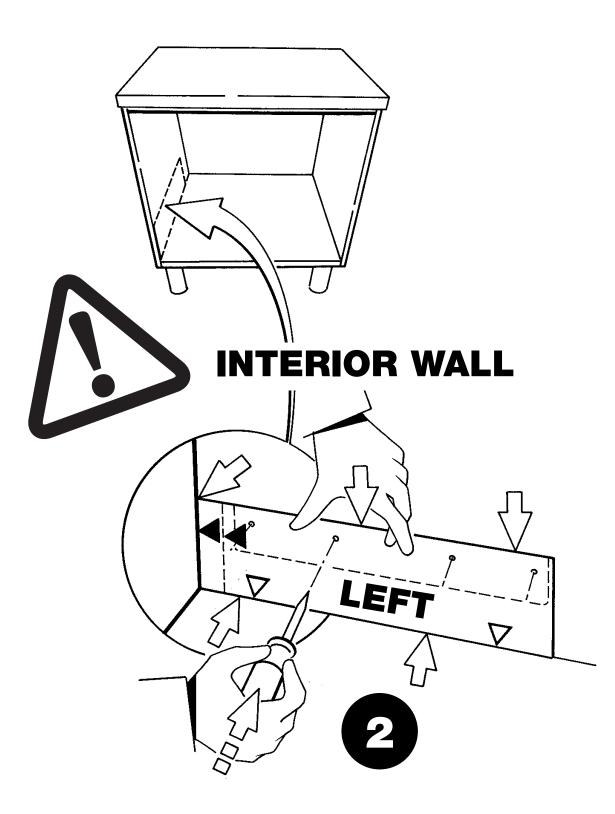

## SIDE APPLICATION

DRILL PILOT HOLES IN EACH SIDE OF CABINET AT LOCATION FOUND BY THE TEMPLATE

*Rev-A-Shelf at* **::**Cabinetstorage.com *is a division of* cabinet::accessories

DRILL PILOT HOLES IN EACH SIDE OF CABINET AT LOCATION FOUND BY THE TEMPLATE

DRILL PILOT HOLES IN EACH SIDE OF CABINET AT LOCATION FOUND BY THE TEMPLATE

*Rev-A-Shelf at* **::**Cabinetstorage.com *is a division of* **cabinet:**:accessories