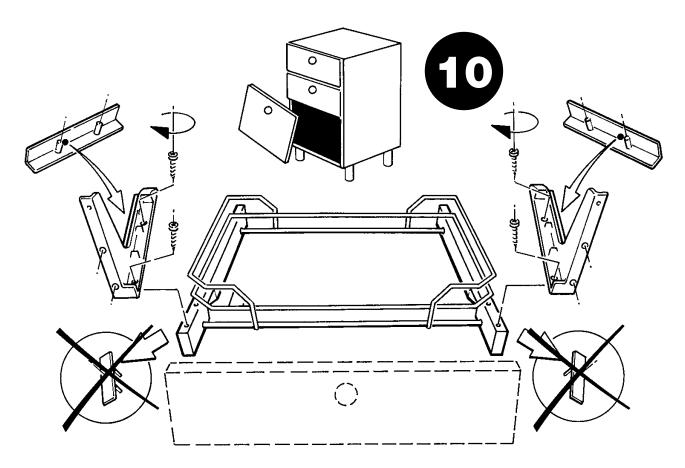

#### JOIN SIDE MOUNT ANGLES (A) AND (B) AS SHOWN

Rev-A-Shelf at :: Cabinetstorage.com is a division of cabinet:: accessories