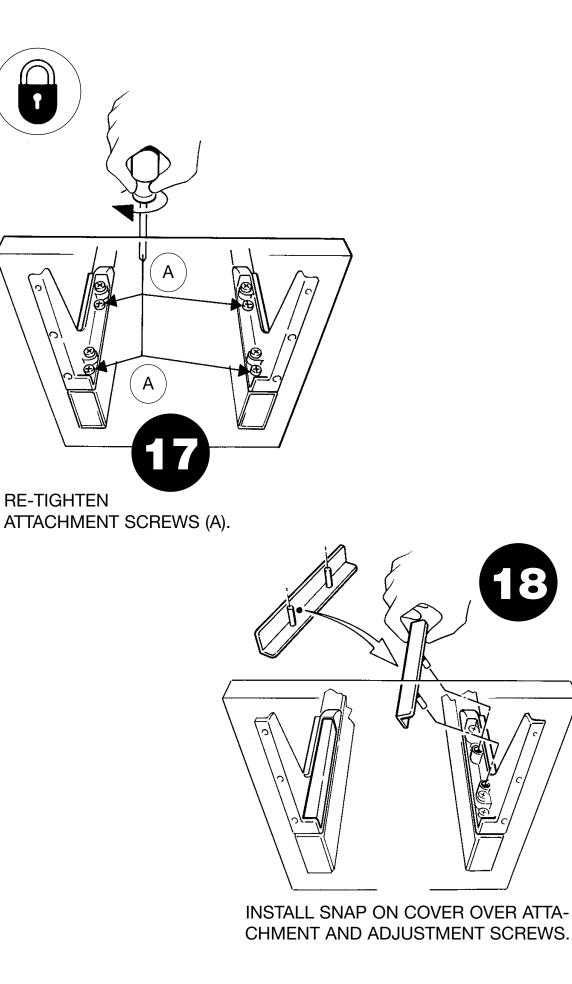

LOOSEN ATTACHMENT SCREWS (A), TIGH-TEN BACK ADJUSTMENT SCREWS (B)

TO RAISE DOOR, LOOSEN ATTACHMENT SCREWS (A) AND TIGHTEN ADJUST-MENT SCREWS (B). TO LEVEL DOOR, RAISE LOW SIDE ONLY UNTIL DOOR IS LEVEL.