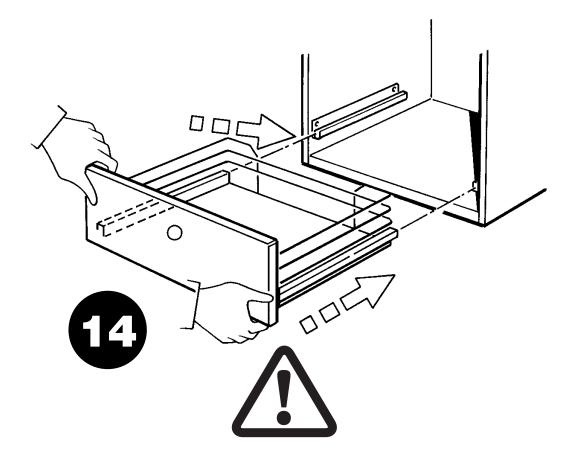

*Rev-A-Shelf at* **::**Cabinetstorage.com *is a division of* cabinet::accessories

WITH SLIDES IN CLOSED POSITION, SET UNIT ON SLIDES AND PUSH IN AS FAR AS IT WILL GO. THIS WILL ENGAGE LOCK ON TO SLIDES.