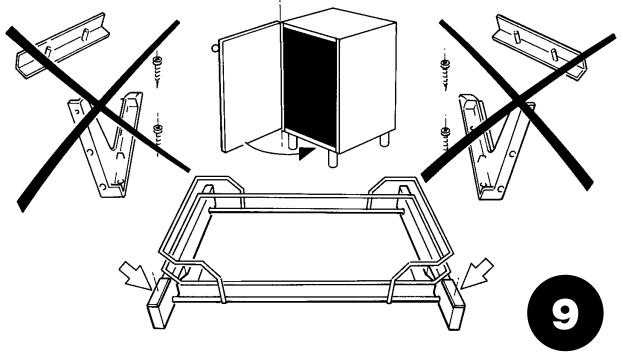

#### JOIN SIDE MOUNT ANGLES (A) AND (B) AS SHOWN

Rev-A-Shelf at :: Cabinetstorage.com is a division of cabinet:: accessories