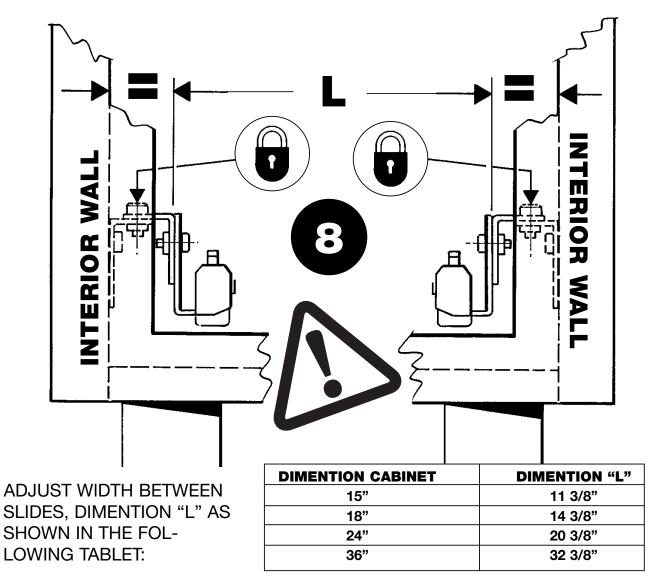

## SIDE APPLICATION

DRILL PILOT HOLES IN EACH SIDE OF CABINET AT LOCATION FOUND BY THE TEMPLATE

*Rev-A-Shelf at* **::**Cabinetstorage.com *is a division of* cabinet::accessories

DRILL PILOT HOLES IN EACH SIDE OF CABINET AT LOCATION FOUND BY THE TEMPLATE

DRILL PILOT HOLES IN EACH SIDE OF CABINET AT LOCATION FOUND BY THE TEMPLATE

*Rev-A-Shelf at* **::**Cabinetstorage.com *is a division of* **cabinet:**:accessories