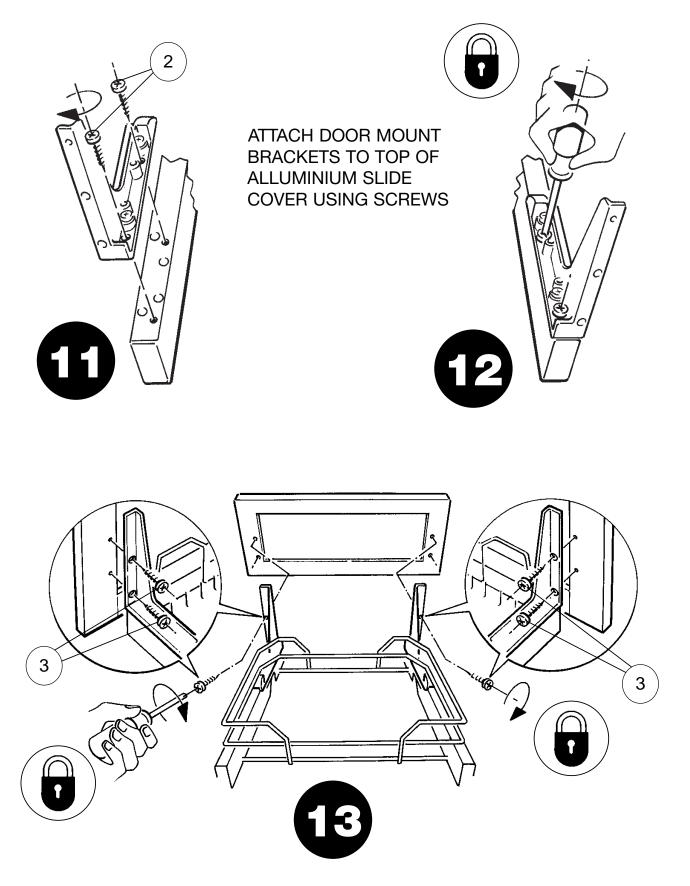

## FRONT DOOR WITH HINGES

INSTALL RECTANGULAR COVER OVER ALLUMINIUM SLIDE COVER

FRONT DOOR APPLIED TO PULL-OUT BASKET

ATTACH BASKET WITH BRACKETS TO CABINET DOOR. BE SURE UNIT IS CENTERED SIDE TO SIDE AND AT THE PROPER HEIGHT TO ALLOW PROPER OVERHANG OF DOOR AT TOP AND BOTTOM.