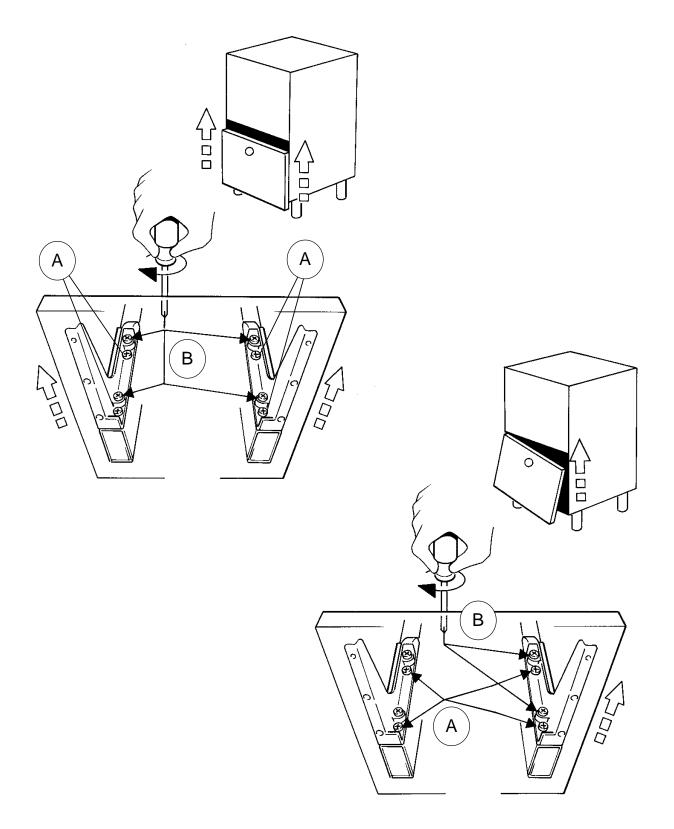

LOOSEN ATTACHMENT SCREWS (A), TIGH-TEN BACK ADJUSTMENT SCREWS (B)

TO RAISE DOOR, LOOSEN ATTACHMENT SCREWS (A) AND TIGHTEN ADJUST-MENT SCREWS (B). TO LEVEL DOOR, RAISE LOW SIDE ONLY UNTIL DOOR IS LEVEL.