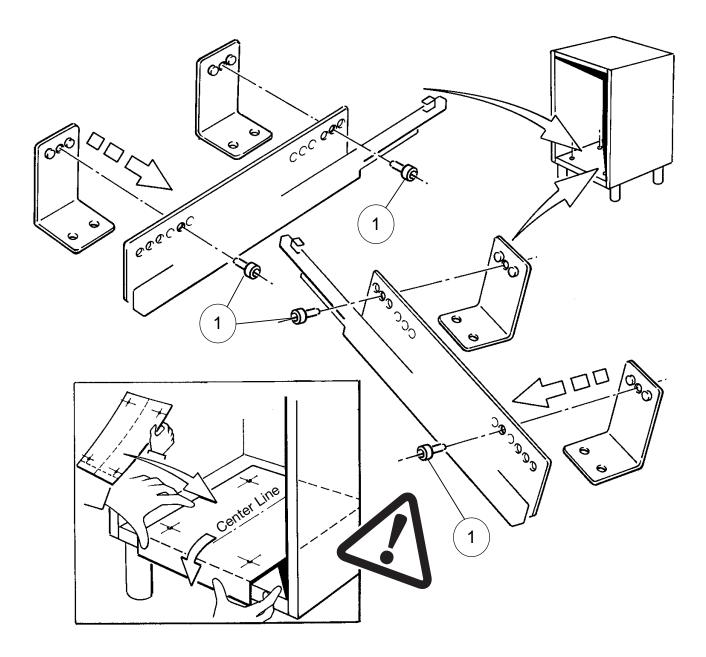

#### JOIN SIDE MOUNT ANGLES (A) AND (B) AS SHOWN

Rev-A-Shelf at :: Cabinetstorage.com is a division of cabinet:: accessories