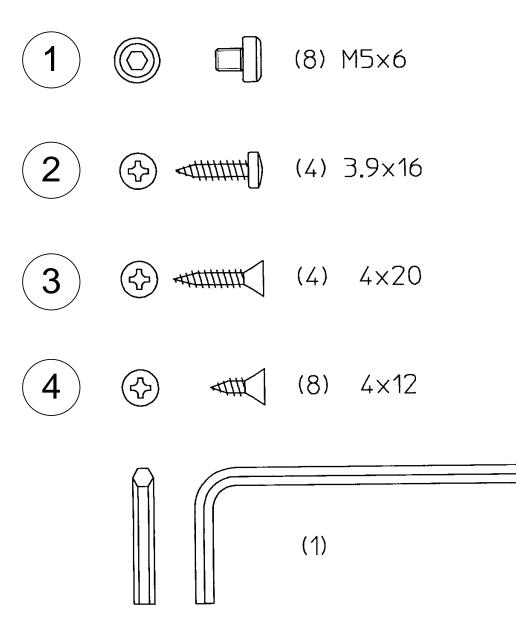

# Cesto estraibile • Pull-out basket

Rev-A-Shelf at :: Cabinetstorage.com is a division of cabinet:: accessories