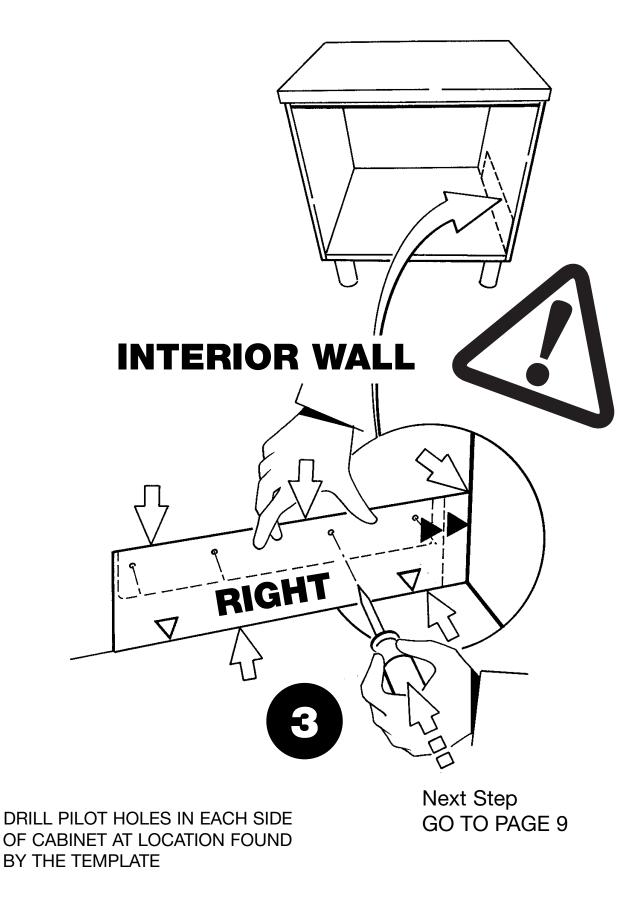

## SIDE APPLICATION

DRILL PILOT HOLES IN EACH SIDE OF CABINET AT LOCATION FOUND BY THE TEMPLATE

*Rev-A-Shelf at* **::**Cabinetstorage.com *is a division of* cabinet::accessories

DRILL PILOT HOLES IN EACH SIDE OF CABINET AT LOCATION FOUND BY THE TEMPLATE

DRILL PILOT HOLES IN EACH SIDE OF CABINET AT LOCATION FOUND BY THE TEMPLATE

*Rev-A-Shelf at* **::**Cabinetstorage.com *is a division of* **cabinet:**:accessories