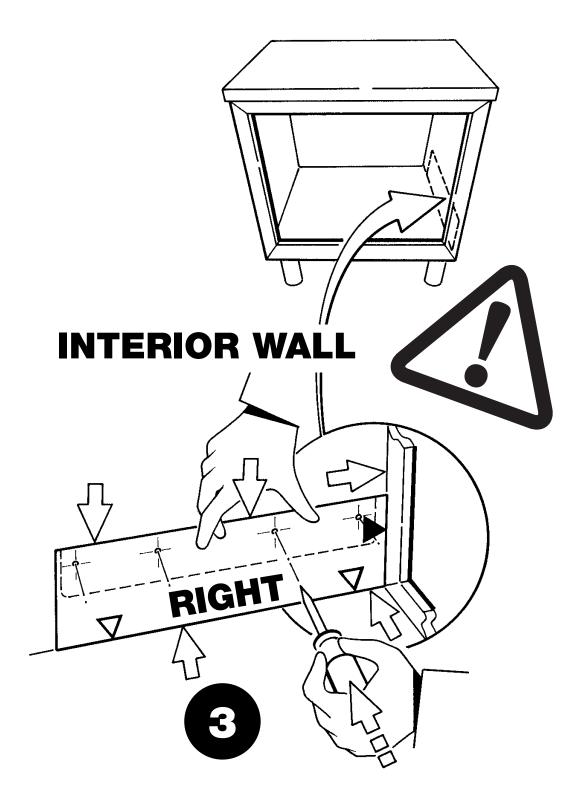

## SIDE APPLICATION

DRILL PILOT HOLES IN EACH SIDE OF CABINET AT LOCATION FOUND BY THE TEMPLATE

*Rev-A-Shelf at* **::**Cabinetstorage.com *is a division of* cabinet::accessories

DRILL PILOT HOLES IN EACH SIDE OF CABINET AT LOCATION FOUND BY THE TEMPLATE

DRILL PILOT HOLES IN EACH SIDE OF CABINET AT LOCATION FOUND BY THE TEMPLATE

*Rev-A-Shelf at* **::**Cabinetstorage.com *is a division of* **cabinet:**:accessories