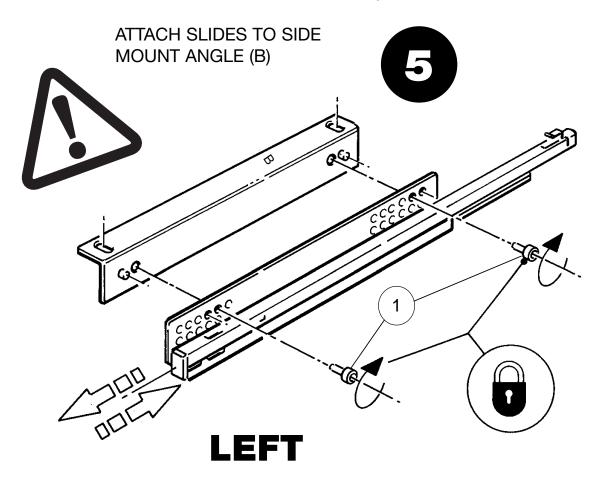

#### JOIN SIDE MOUNT ANGLES (A) AND (B) AS SHOWN

Rev-A-Shelf at :: Cabinetstorage.com is a division of cabinet:: accessories