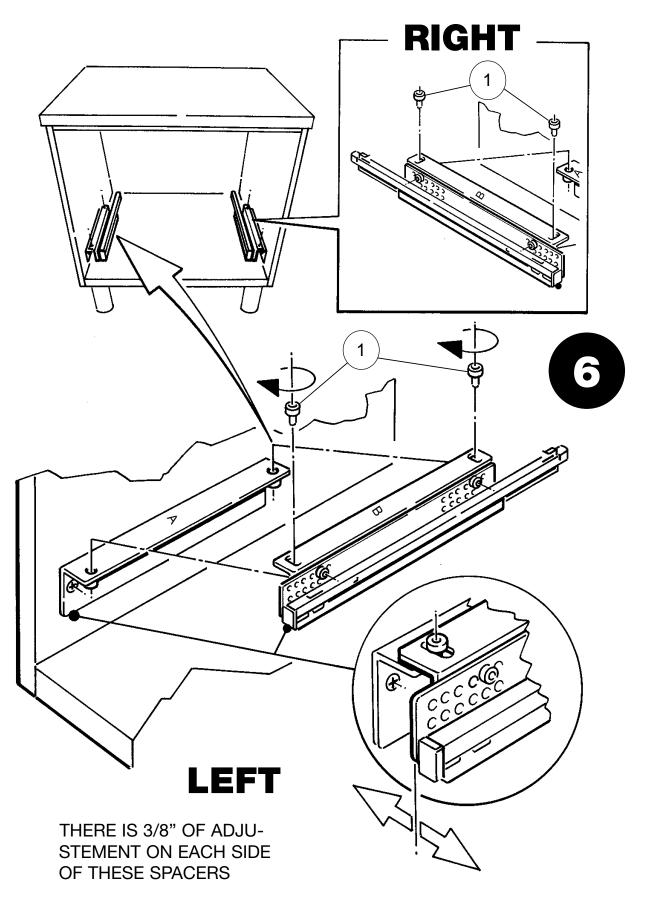

#### JOIN SIDE MOUNT ANGLES (A) AND (B) AS SHOWN

Rev-A-Shelf at :: Cabinetstorage.com is a division of cabinet:: accessories