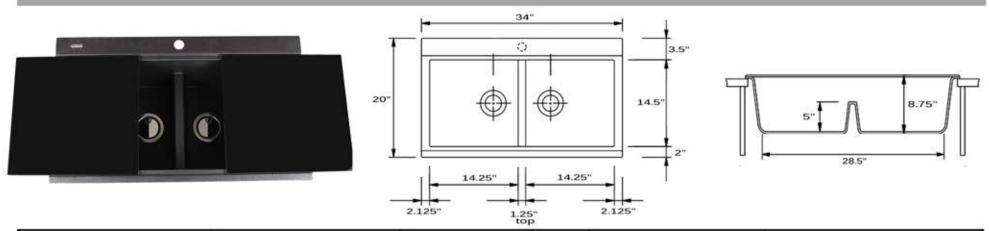

## PR3420PS-BL

| Overall Dimensions | Interior Bowl          | Bowl Depth                | Height | Drain Dimension |
|--------------------|------------------------|---------------------------|--------|-----------------|
| 34" × 20"          | 14.25" x 14.5"<br>Each | 8.75" total<br>5" divider | 9"     | 3.5" Diameter   |