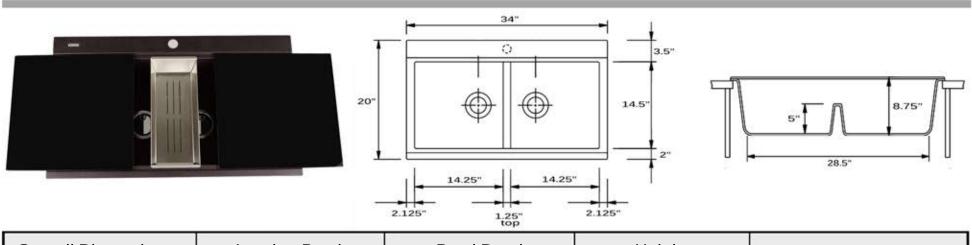

## MODEL: PR3420PS-BR

| Overall Dimensions | Interior Bowl          | Bowl Depth                | Height | Drain Dimension |
|--------------------|------------------------|---------------------------|--------|-----------------|
| 34" × 20"          | 14.25" x 14.5"<br>Each | 8.75" total<br>5" divider | 9"     | 3.5" Diameter   |