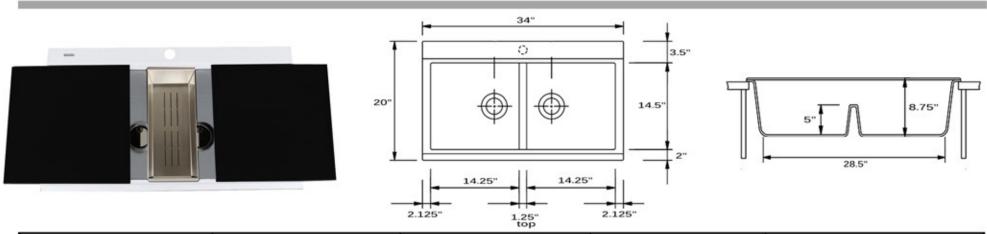

Granite Composite
Premium Granite Composite
Topmount Kitchen Sink

Nantucket s Nantucket

MODEL:

**PR3420PS-W** 

| Overall Dimensions | Interior Bowl          | Bowl Depth                | Height | Drain Dimension |
|--------------------|------------------------|---------------------------|--------|-----------------|
| 34" x 20"          | 14.25" x 14.5"<br>Each | 8.75″ total<br>5″ divider | 9″     | 3.5″ Diameter   |