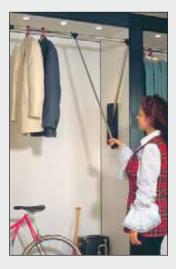

### Wardrobe Lift

for attachment to wardrobe sides with screws

Weight capacity: 10 kg

Height: 845 mm (33<sup>1</sup>/<sub>4</sub>")

Wardrobe tube: Ø 22 mm, with adjustment feature

for different widths of wardrobes.

Finish: Arm: steel, electro-plated Housing: plastic, black

| . rodonig. piacito, ion   | riodoling. Placife, black |            |            |            |            |  |
|---------------------------|---------------------------|------------|------------|------------|------------|--|
| for inside wardrobe       | Cat. No.                  |            |            |            |            |  |
| widths                    | steel/                    | brass/     | nickel/    |            |            |  |
| (mm)                      | chrplated                 | black      | white      | black      | aluminum   |  |
| 450 - 600 (17¾"-23⅓")     | 805.20.314                | N/A        | 805.20.414 | 805.20.514 | 805.20.714 |  |
| 600 - 830 (235/8"-323/4") | 805.20.341                | 805.20.841 | 805.20.441 | 805.20.541 | 805.20.741 |  |
| 830 - 1150 (32¾"-45½")    | 805.20.305                | 805.20.805 | 805.20.405 | 805.20.505 | 805.20.705 |  |

Packing: 1 set