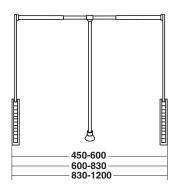

Finish: Arm: steel, electro-plated Housing: plastic, black

| . rodonig. piacito, ion   | riodoling. Placife, black |            |            |            |            |  |
|---------------------------|---------------------------|------------|------------|------------|------------|--|
| for inside wardrobe       | Cat. No.                  |            |            |            |            |  |
| widths                    | steel/                    | brass/     | nickel/    |            |            |  |
| (mm)                      | chrplated                 | black      | white      | black      | aluminum   |  |
| 450 - 600 (17¾"-23⅓")     | 805.20.314                | N/A        | 805.20.414 | 805.20.514 | 805.20.714 |  |
| 600 - 830 (235/8"-323/4") | 805.20.341                | 805.20.841 | 805.20.441 | 805.20.541 | 805.20.741 |  |
| 830 - 1150 (32¾"-45½")    | 805.20.305                | 805.20.805 | 805.20.405 | 805.20.505 | 805.20.705 |  |