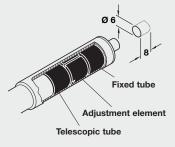

## **Telescopic Wardrobe Tube**

for lower part of wardrobe with dowels for side panel attachment and adjustment feature for different widths of wardrobe.

Rod: Ø 22 mm (%") Ø 6 mm (1/4") Dowels:

Rod: steel, chrome-plated Finish:

Dowels and

adjustment element: plastic, black

| Range of adjustment                                                                | Cat. No.   |  |
|------------------------------------------------------------------------------------|------------|--|
| 380 - 620 mm (15" - 24 <sup>1</sup> / <sub>2</sub> ")                              | 805.20.387 |  |
| 680 -1200 mm (26 <sup>3</sup> / <sub>4</sub> " - 47 <sup>1</sup> / <sub>4</sub> ") | 805.20.396 |  |