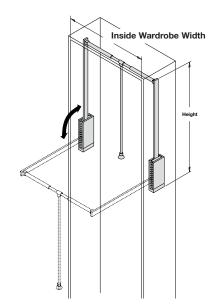

### Wardrobe Lift

for attachment to wardrobe sides with screws

Weight capacity: 15 kg

1028 mm (40 <sup>1</sup>/<sub>2</sub>") Height:

Wardrobe tube: Ø 22 mm, with adjustment feature

for different widths of wardrobe.

Finish: Arm: steel, chrome-plated Housing: plastic, black

for inside wardrobe widths Cat. No. 870 - 1190 mm (34<sup>1</sup>/<sub>4</sub>"-46<sup>1</sup>/<sub>8</sub>") 805.24.330

Packing: 1 set