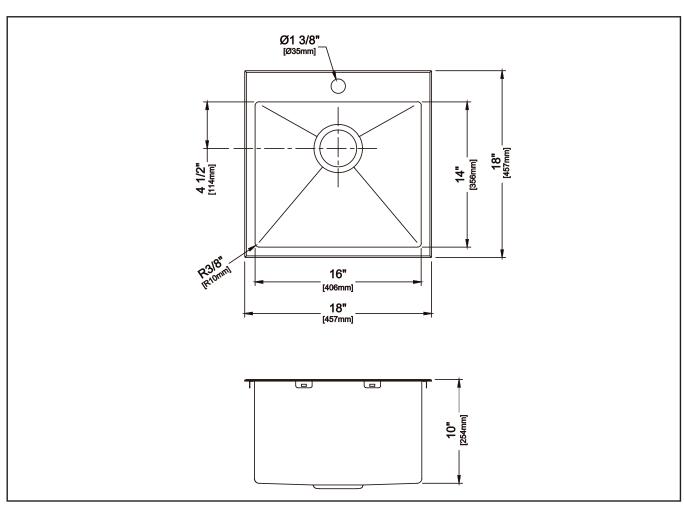

## KHT301-18

## 18" Topmount Single Bowl Stainless Steel Kitchen Sink

Satin Finish

Stainless Steel

Thickness 16 Gauge

Front to Back: 14" Left to Right: 16" Depth: 10"

**Bowl Configuration** 

Single Bowl

**Rim Dimensions** Front to Back: 18" Left to Right: 18"

Installation Type

**Topmount** 

**Recommended Minimum Cabinet Size** 

20" Front to Back 20" Left to Right

**Bowl Dimensions** 

**Drain Size** 3 1/2" (89mm)

**Drain Location** Rear Center

**Included with Product** 