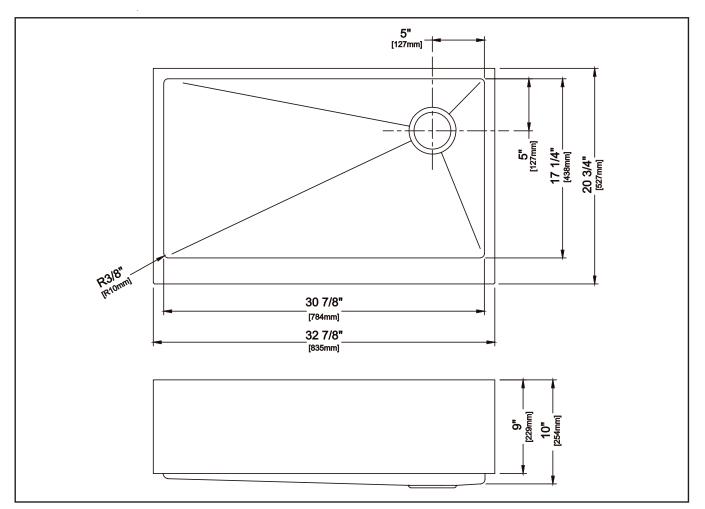

## KHF410-33

33" Single Bowl Stainless Steel Kitchen Sink Satin Finish

Stainless Steel Thickness 16 Gauge

**Bowl Configuration** Single Bowl

Installation Type Undermount

**Recommended Minimum Cabinet Size** 24" Front to Back 36" Left to Right **Bowl Dimensions** Front to Back: 17-1/4" Left to Right: 30-7/8" Depth: 10"

**Rim Dimensions** Front to Back: 20-3/4" Left to Right: 32-7/8"

**Drain Size** 3 1/2" (89mm)

Drain Location Rear Center

**Included with Product** 

NoiseDefend Undercoating NoiseDefend Sound Dampening Pads Strainer ST-1 Cover Cap STC-2 Grid Model No. KBG-410-33 Installation Template Undermount Mounting Clips Towel