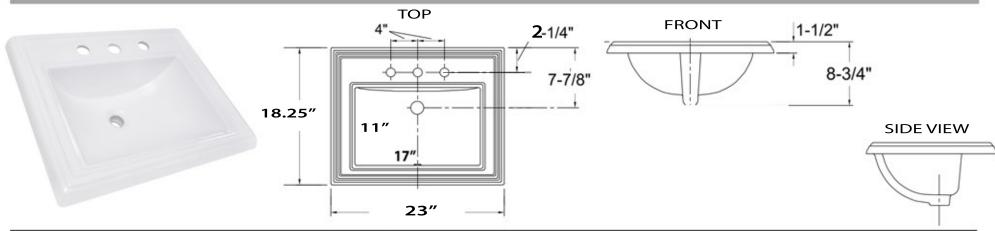

## Great Point Collection Premium Ceramic Vitreous China

| Overall Dimensions | Interior Basin | Overflow | Height, Depth | Drain Dimension |
|--------------------|----------------|----------|---------------|-----------------|
| 23″ x 18.25″       | 17″×11″        | Yes      | 8.75", 5.25"  | 1.75″ standard  |

## FEATURES

- Vitreous china, self-rimming top mount sink
- Nominal Dimensions, actual may vary by up to .25"
- Glazed Enamel Finish
- Cut out template provided
- Drain Opening is Standard 1.75"
- Certifications ; ASME A112.19.2-3013, cUPC
- 3 Faucet holes (1.375" diameter each)/ 8-inch spread
- Limited Manufacturers Warranty