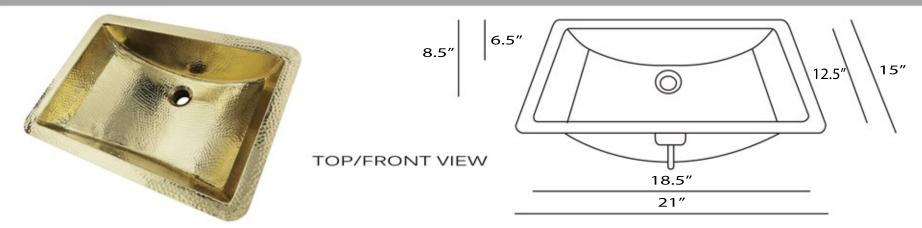

## MODEL: TRB-1914-OF

| Overall Dimensions | Interior Bowl | Bowl Depth | Drain Size | Overflow |
|--------------------|---------------|------------|------------|----------|
| 21" x 15" x 8.5"   | 18.5" × 12.5" | 6.5″       | 1.5"       | Yes      |