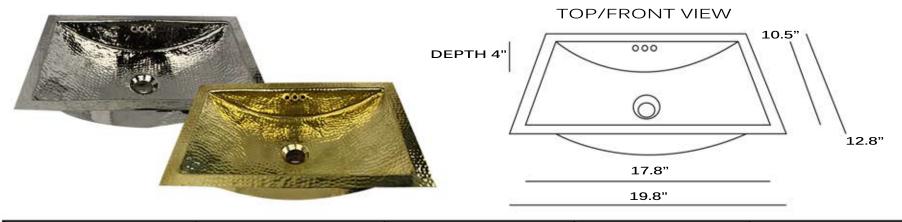

## **Brightwork Home Collection**

Premium Nickel / Brass Plated Undermount Bathroom Sink

MODEL:

TRB-OF / TRN-OF

(Brass)

(Nickel)

| Overall Dimensions | Interior Bowl | Bowl Depth | Drain Size | Overflow |
|--------------------|---------------|------------|------------|----------|
| 19.8" × 12.8"      | 17.8" x 10.5" | 4"         | 1.5"       | Yes      |