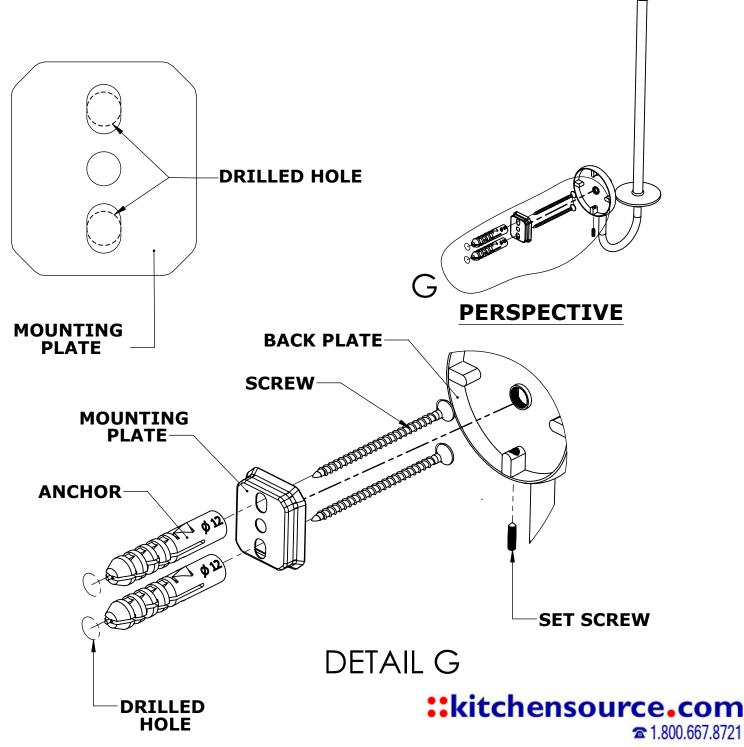

#### Step 1: Drill holes in Wall for screw anchors and attach Mounting Plate to Wall

Determine your desired location for installation and make a mark for the location of the mounting plate. Remove mounting plate from backplate by loosening set screw in backplate as pictured below. Place center hole of mounting plate over mark made above. Make 2 marks where mounting screws will be placed as shown below. Drill hole at each of the marks. (You may substitute other style mounting anchors or screws if desired). Place anchors into the holes made. Place mounting plate over holes and secure to mounting surface using screws as shown below.