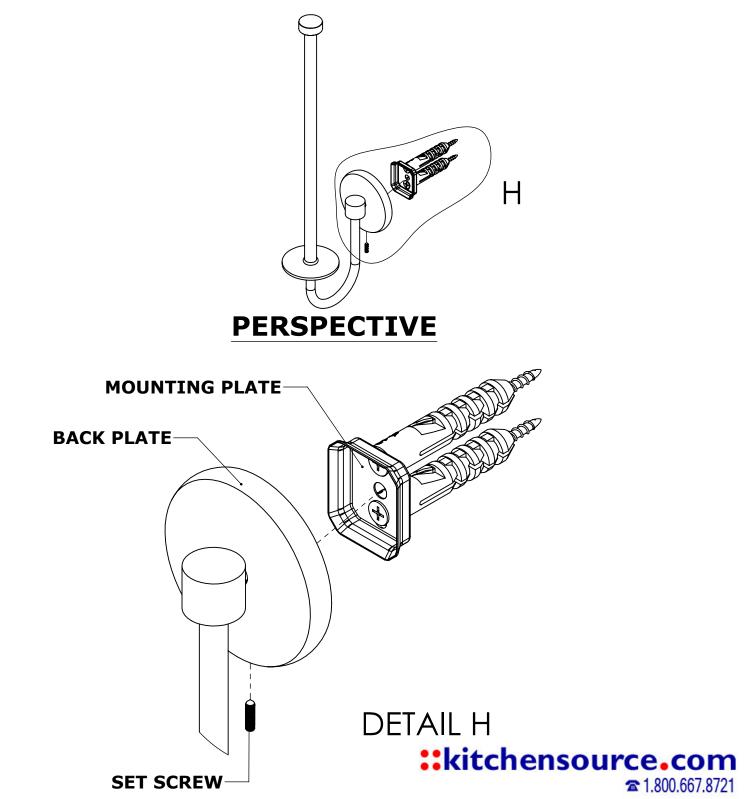

### **INSTALLATION INSTRUCTIONS**

Step 2: Attach Bracket to Mounting Plate.

Place bracket on mounting plate and secure by tightening set screw as shown below.

No portion of this document or any artwork contained herein should reproduced in any way without the written conset of ALLIED BRASS INC.