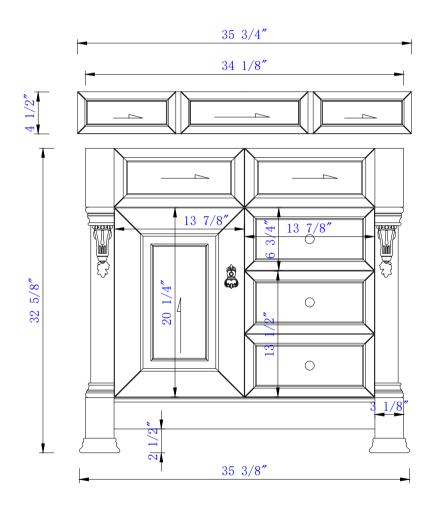

Item Number: 147-114-5536 147-114-5566 147-114-5576 147-114-5586

147-V36-BW

## JAMES MARTIN

**Brookfield 36" Single Vanity** Cabinet w/Drawers Diagrams with Dimensions page 01 of 03

NOTE ONE: Countertops are not shown in these diagrams. (Cabinet Only) NOTE TWO: Wood Backsplash (Shown) is designed for the molding detail to align with sinks in James Martin's Optional Countertops.

Customers' own countertops and sinks may align differently.

Item Number: 147-114-5536 147-114-5566 147-114-5586 147-V36-BW