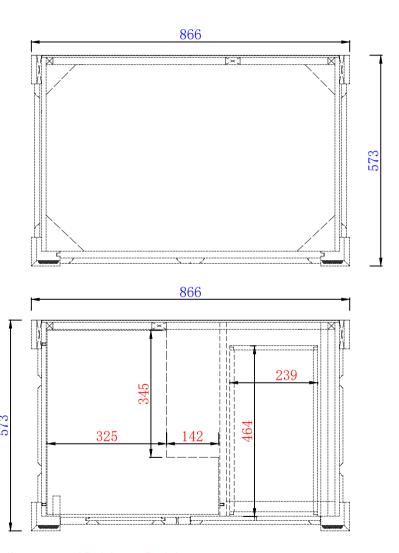

## JAMES MARTIN

Brookfield 36" Single Vanity
Cabinet w/Drawers
Diagrams with Dimensions
page 02 of 03

NOTE ONE: Countertops are not shown in these diagrams .(Cabinet Only)
NOTE TWO: Internal Shelves (Shown) are designed to align with sinks in James Martin's Optional Countertops.

Customers' own countertops and sinks may align differently, and modification may be required.

Please consult our website for Countertop Diagrams: www.jamesmartinvanities.com

Item Number: 147-114-5536 147-114-5566 147-114-5586