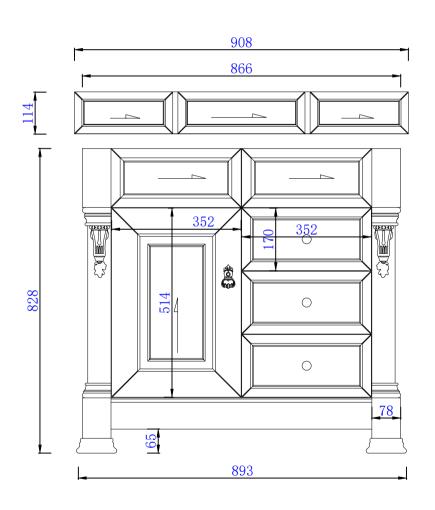

91Amm

Item Number: 147-114-5536 147-114-5566 147-114-5586 147-V36-BW

### JAMES MARTIN

# Brookfield 914mm Single Vanity Cabinet w/Drawers

Diagrams with Dimensions page 01 of 03

NOTE ONE: Countertops are not shown in these diagrams .(Cabinet Only)

NOTE TWO: Wood Backsplash (Shown) is designed for the molding detail to align with sinks in James Martin's Optional Countertops.

Item Number: 147-114-5536 147-114-5566 147-114-5576 147-114-5586 147-V36-BW