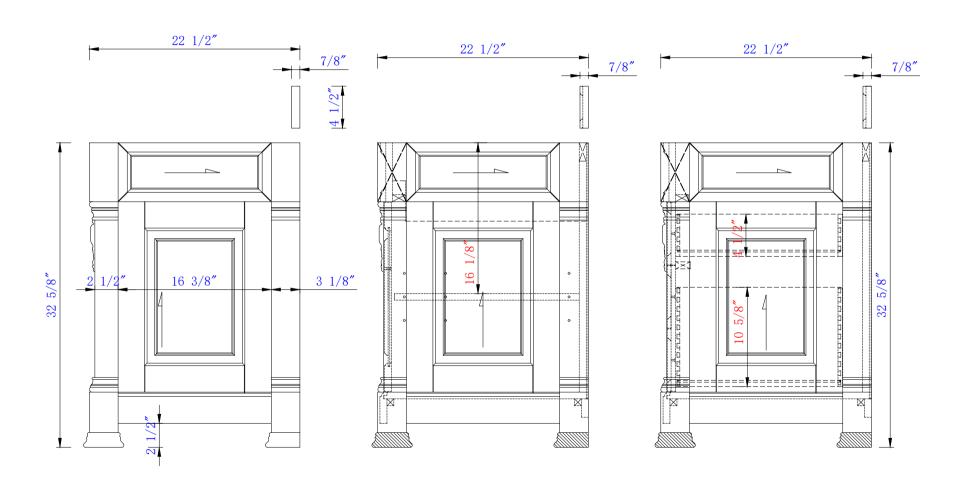

147-V36-BW

Brookfield 36" Single Vanity Cabinet w/Drawers

Diagrams with Dimensions page 03 of 03

NOTE ONE: Countertops are not shown in these diagrams .(Cabinet Only)

NOTE TWO: Wood Backsplash (Shown) is designed for the molding detail to align with sinks in James Martin's Optional Countertops.

91Amm

Item Number: 147-114-5536 147-114-5566 147-114-5586 147-V36-BW