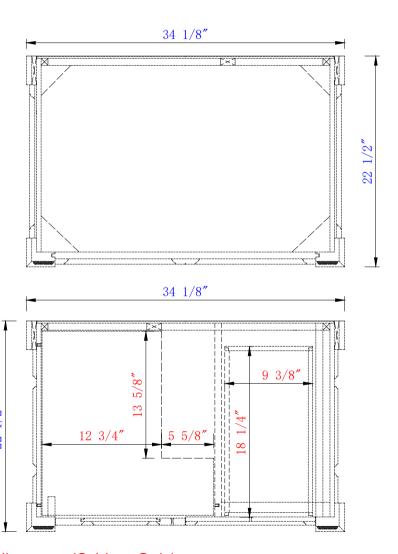

## JAMES MARTIN

Brookfield 36" Single Vanity
Cabinet w/Drawers
Diagrams with Dimensions
page 02 of 03

NOTE ONE: Countertops are not shown in these diagrams .(Cabinet Only)
NOTE TWO: Internal Shelves (Shown) are designed to align with sinks in James Martin's Optional Countertops.

Customers' own countertops and sinks may align differently, and modification may be required.

Please consult our website for Countertop Diagrams: www.jamesmartinvanities.com

Item Number: 147-114-5536 147-114-5566 147-114-5586