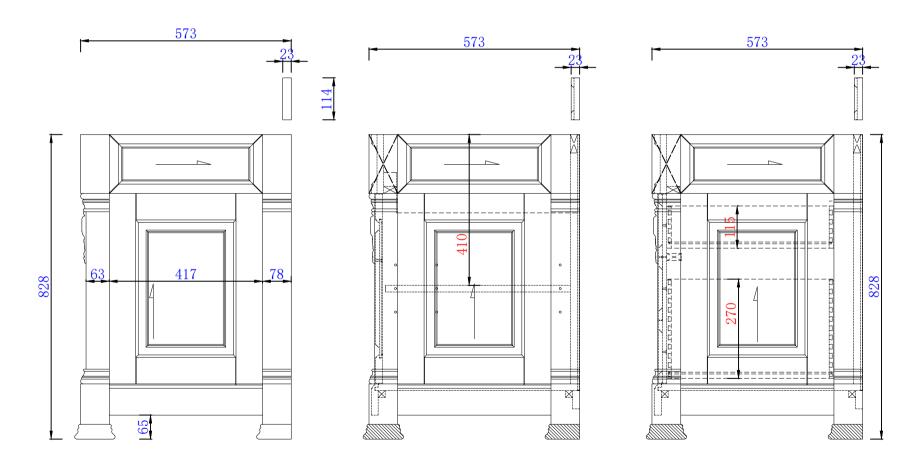

147-V36-BW

Brookfield 36" Single Vanity Cabinet w/Drawers

Diagrams with Dimensions page 03 of 03

NOTE ONE: Countertops are not shown in these diagrams .(Cabinet Only)

NOTE TWO: Wood Backsplash (Shown) is designed for the molding detail to align with sinks in James Martin's Optional Countertops.