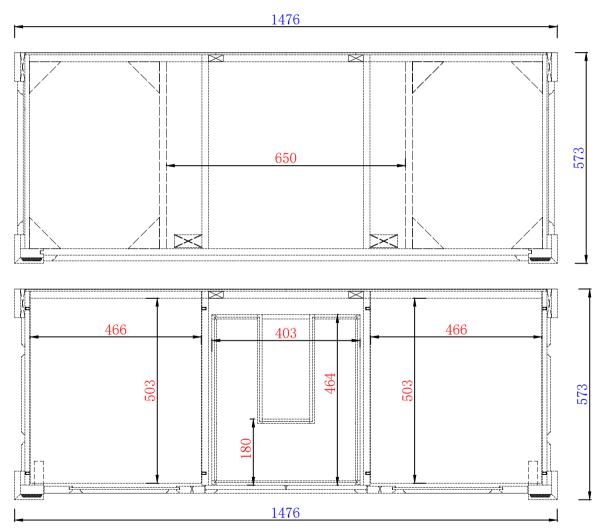

## JAMES MARTIN

Brookfield 1524mm Single Vanity Cabinet
Diagrams with Dimensions

Diagrams with Dimensions page 01 of 03

NOTE ONE: Countertops are not shown in these diagrams .(Cabinet Only)

NOTE TWO: Wood Backsplash (Shown) is designed for the molding detail to align with sinks in James Martin's Optional Countertops.

Item Number: 147-114-5331 147-114-5361 147-114-5371 147-114-5381

147-V60S-BW