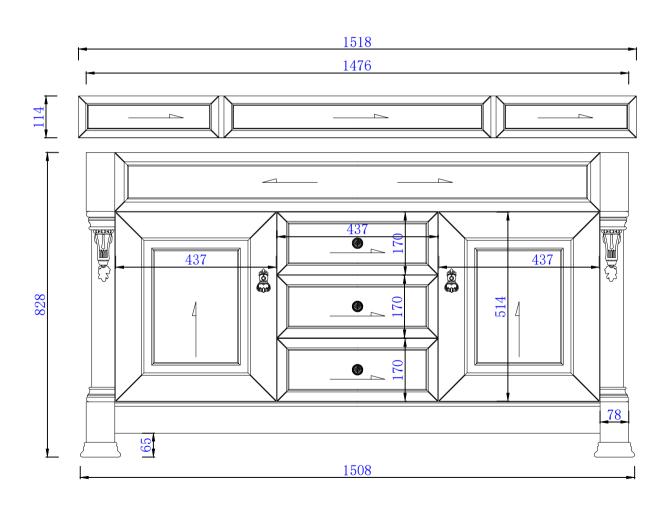

## JAMES MARTIN

Brookfield 1524mm Single Vanity Cabinet
Diagrams with Dimensions

Diagrams with Dimensions page 01 of 03

NOTE ONE: Countertops are not shown in these diagrams .(Cabinet Only)

NOTE TWO: Wood Backsplash (Shown) is designed for the molding detail to align with sinks in James Martin's Optional Countertops.

Item Number: 147-114-5331 147-114-5361 147-114-5371 147-114-5381

147-V60S-BW