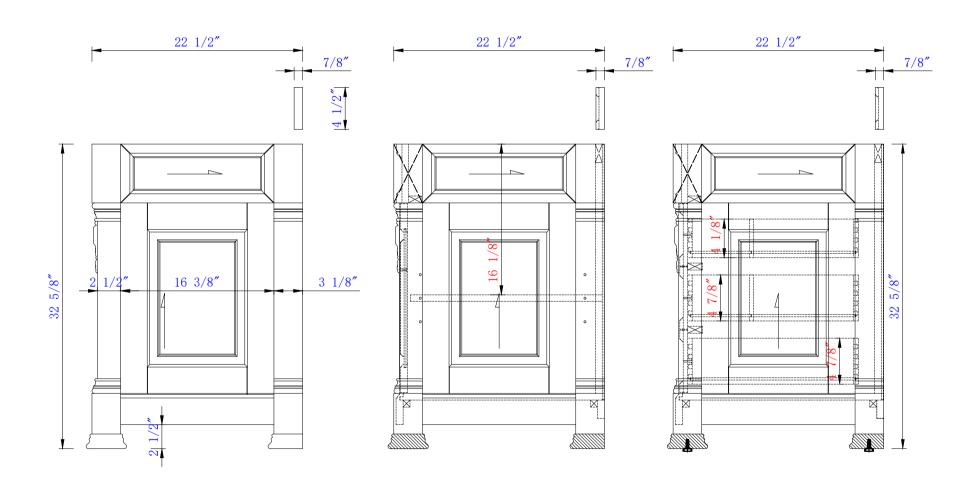

152 Amm

Item Number: 147-114-5331 147-114-5361 147-114-5371 147-114-5381 147-V60S-BW

## JAMES MARTIN

Brookfield 1524mm Single Vanity Cabinet
Diagrams with Dimensions

Diagrams with Dimensions page 01 of 03

NOTE ONE: Countertops are not shown in these diagrams .(Cabinet Only)

NOTE TWO: Wood Backsplash (Shown) is designed for the molding detail to align with sinks in James Martin's Optional Countertops.

Item Number: 147-114-5331 147-114-5361 147-114-5371 147-114-5381

147-V60S-BW

Item Number: 147-114-5331 147-114-5361 147-114-5371 147-114-5381 147-V60S-BW

**Brookfield 1524mm Single Vanity Cabinet** Diagrams with Dimensions page 03 of 03

NOTE ONE: Countertops are not shown in these diagrams .(Cabinet Only)

NOTE TWO: Wood Backsplash (Shown) is designed for the molding detail to align with sinks in James Martin's Optional Countertops.