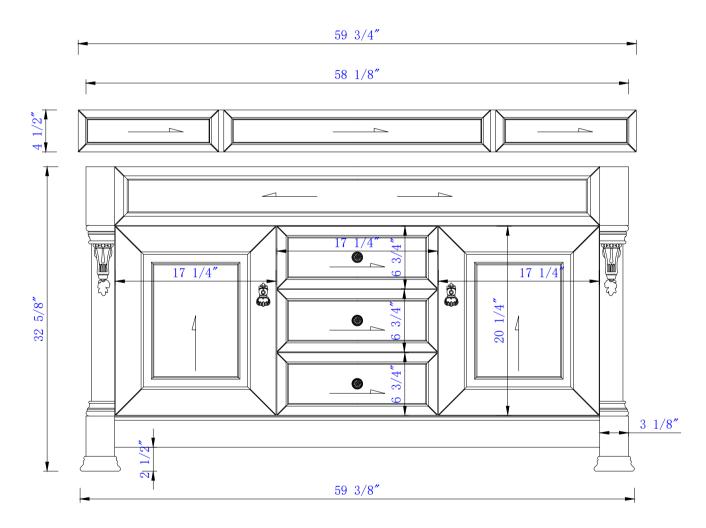

Diagrams with Dimensions page 01 of 03

Item Number: 147-114-5331 147-114-5361 147-114-5371 147-114-5381 147-V60S-BW

NOTE ONE: Countertops are not shown in these diagrams. (Cabinet Only) NOTE TWO: Wood Backsplash (Shown) is designed for the molding detail to align with sinks in James Martin's Optional Countertops.

Customers' own countertops and sinks may align differently.

Diagrams with Dimensions page 02 of 03

Item Number: 147-114-5331 147-114-5361 147-114-5371 147-114-5381 147-V60S-BW

NOTE ONE: Countertops are not shown in these diagrams .(Cabinet Only)
NOTE TWO: Internal Shelves (Shown) are designed to align with sinks in James Martin's Optional Countertops.

Brookfield 60" Single Vanity Cabinet

Diagrams with Dimensions page 03 of 03

NOTE ONE: Countertops are not shown in these diagrams .(Cabinet Only)

NOTE TWO: Wood Backsplash (Shown) is designed for the molding detail to align with sinks in James Martin's Optional Countertops.