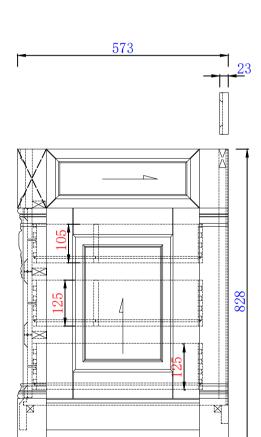

## JAMES MARTIN

**Brookfield 1524mm Single Vanity Cabinet** Diagrams with Dimensions

page 02 of 03

NOTE ONE: Countertops are not shown in these diagrams .(Cabinet Only) NOTE TWO: Internal Shelves (Shown) are designed to align with sinks in James Martin's Optional Countertops. Customers' own countertops and sinks may align differently, and modification may be required. Please consult our website for Countertop Diagrams: www.jamesmartinvanities.com

Item Number: 147-114-5331 147-114-5361 147-114-5371 147-114-5381 147-V60S-BW

**Brookfield 1524mm Single Vanity Cabinet** Diagrams with Dimensions page 03 of 03

NOTE ONE: Countertops are not shown in these diagrams .(Cabinet Only)