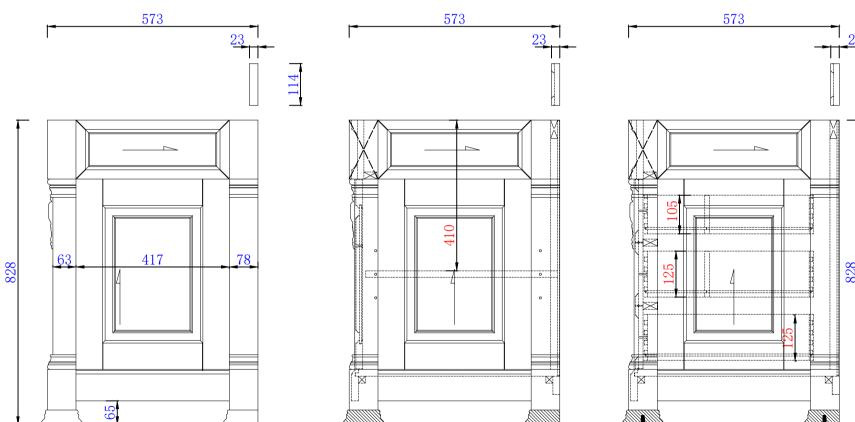

Item Number: 147-114-5331 147-114-5361 147-114-5371 147-114-5381 147-V60S-BW

**Brookfield 1524mm Single Vanity Cabinet** Diagrams with Dimensions page 03 of 03

NOTE ONE: Countertops are not shown in these diagrams .(Cabinet Only)

NOTE TWO: Wood Backsplash (Shown) is designed for the molding detail to align with sinks in James Martin's Optional Countertops.