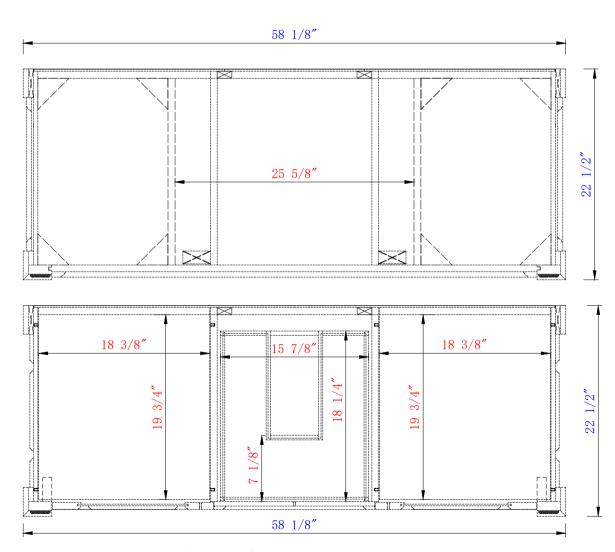

Customers' own countertops and sinks may align differently.

Diagrams with Dimensions page 02 of 03

Item Number: 147-114-5331 147-114-5361 147-114-5371 147-114-5381 147-V60S-BW

NOTE ONE: Countertops are not shown in these diagrams .(Cabinet Only)
NOTE TWO: Internal Shelves (Shown) are designed to align with sinks in James Martin's Optional Countertops.

Customers' own countertops and sinks may align differently.
Please consult our website for Countertop Diagrams: www.jamesmartinvanities.com

6015

Item Number: 147-114-5331 147-114-5361 147-114-5371 147-114-5381 147-V60S-BW

## JAMES MARTIN

**Brookfield 1524mm Single Vanity Cabinet** Diagrams with Dimensions

page 02 of 03

NOTE ONE: Countertops are not shown in these diagrams .(Cabinet Only) NOTE TWO: Internal Shelves (Shown) are designed to align with sinks in James Martin's Optional Countertops. Customers' own countertops and sinks may align differently, and modification may be required. Please consult our website for Countertop Diagrams: www.jamesmartinvanities.com