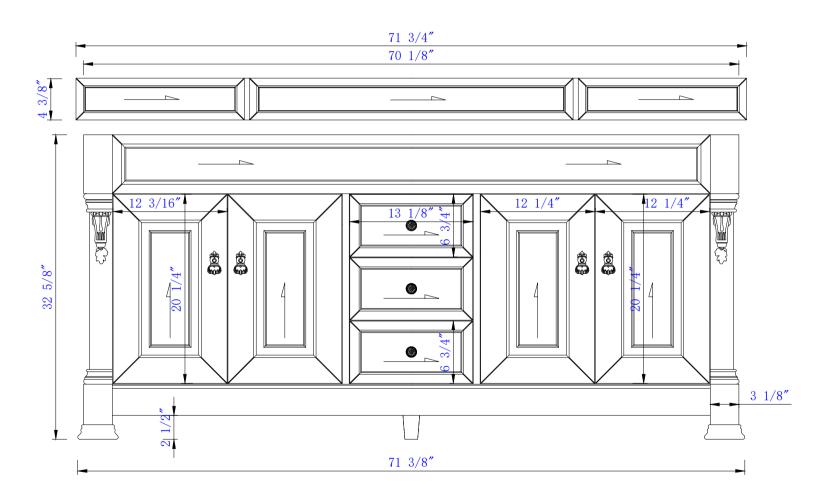

147-114-5771 147-114-5781 147-V72-BW

## JAMES MARTIN

**Brookfield 72" Double Vanity Cabinet** Diagrams with Dimensions page 01 of 03

NOTE ONE: Countertops are not shown in these diagrams .(Cabinet Only)

NOTE TWO: Wood Backsplash (Shown) is designed for the molding detail to align with sinks in James Martin's Optional Countertops. Customers' own countertops and sinks may align differently.