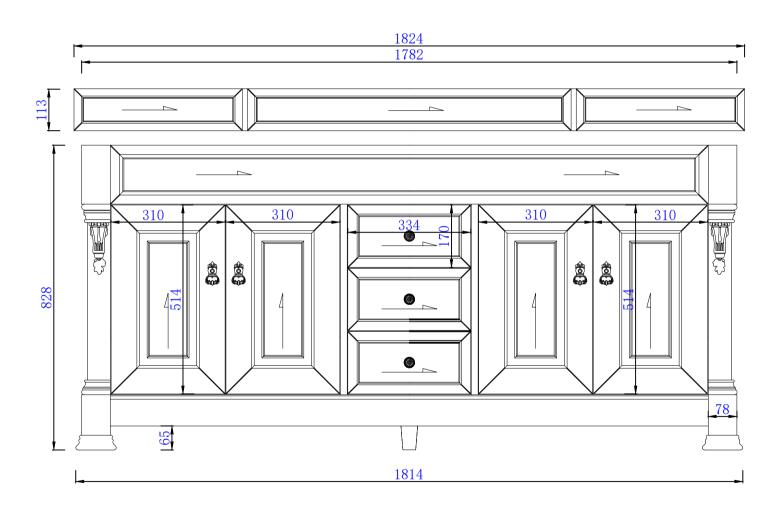

## JAMES MARTIN

Brookfield 1829mm Double Vanity Cabinet

Diagrams with Dimensions page 01 of 03

NOTE ONE: Countertops are not shown in these diagrams .(Cabinet Only)

NOTE TWO: Wood Backsplash (Shown) is designed for the molding detail to align with sinks in James Martin's Optional Countertops. Customers' own countertops and sinks may align differently.

1829mm

Item Number: 147-114-5731 147-114-5761 147-114-5771 147-114-5781

147-V72-BW