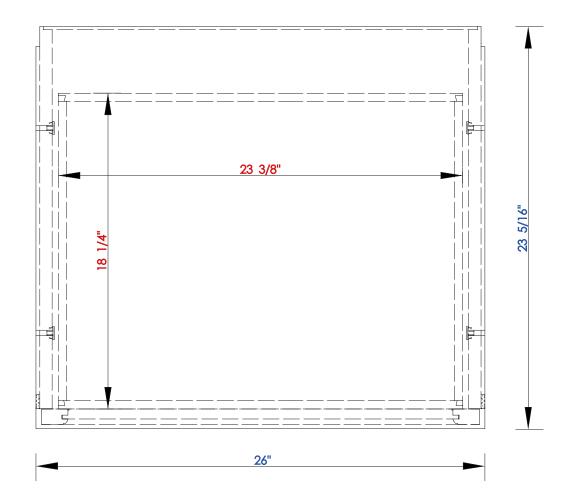

#### 301-DU26-BNM 301-DU26-SL 301-DU26-BW

JAMES MARTIN

## Copper Cove Encore 26" Makeup Counter

Diagrams with Dimensions page 02 of 03

NOTE ONE: Countertops are not shown in these diagrams. (Makeup Counter Only) Please consult our website for Countertop Diagrams: www.jamesmartinvanities.com