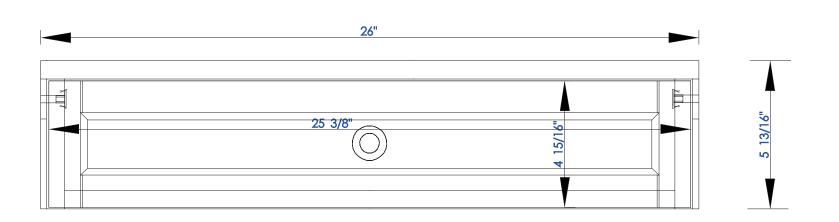

301-DU26-BNM 301-DU26-SL 301-DU26-BW

## Copper Cove Encore 26" Makeup Counter

Diagrams with Dimensions page 01 of 03

NOTE ONE: Countertops are not shown in these diagrams. (Makeup Counter Only) NOTE TWO: This makeup counter does not have a Backsplash. Please consult our website for Countertop Diagrams: www.jamesmartinvanities.com **::kitchensource.com** 

☎ 1.800.667.8721

Version: 201906