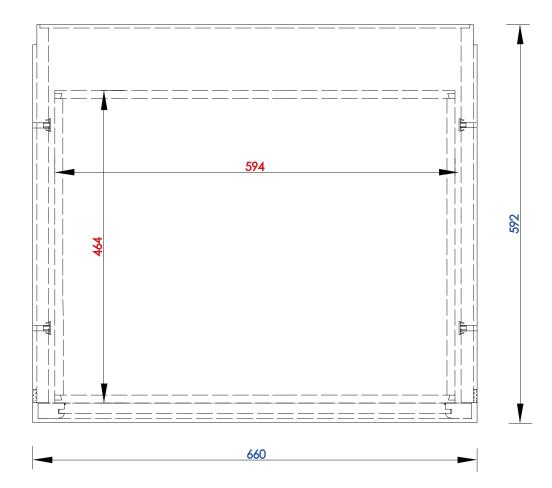

# Copper Cove Encore 660mm Makeup Counter

VANITIES

Diagrams with Dimensions page 01 of 03

NOTE ONE: Countertops are not shown in these diagrams. (Makeup Counter Only) NOTE TWO: This makeup counter does not have a Backsplash. Please consult our website for Countertop Diagrams: www.jamesmartinvanities.com

660 mm

301-DU26-BNM 301-DU26-SL 301-DU26-BW JAMES MARTIN