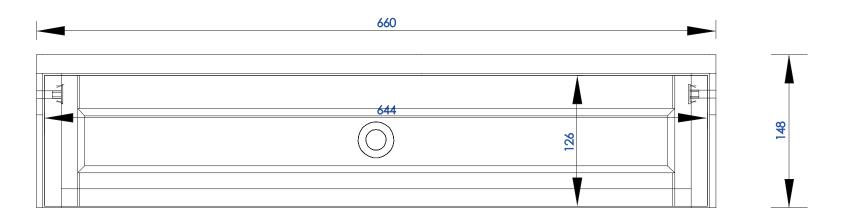

# Copper Cove Encore 660mm Makeup Counter

VANITIES

Diagrams with Dimensions page 01 of 03

NOTE ONE: Countertops are not shown in these diagrams. (Makeup Counter Only) NOTE TWO: This makeup counter does not have a Backsplash. Please consult our website for Countertop Diagrams: www.jamesmartinvanities.com

660 mm

301-DU26-BNM 301-DU26-SL 301-DU26-BW JAMES MARTIN