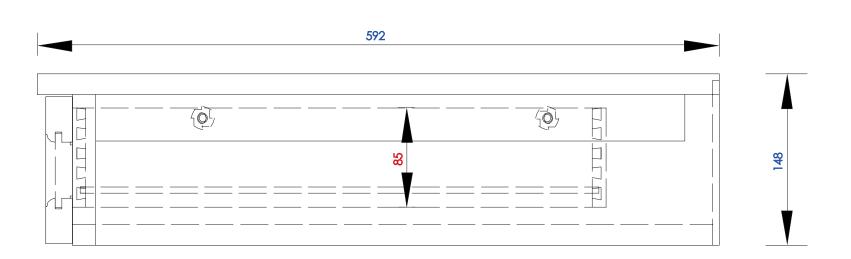

### Copper Cove Encore 660mm Makeup Counter

VANITIES

Diagrams with Dimensions page 02 of 03

NOTE ONE: Countertops are not shown in these diagrams. (Makeup Counter Only) Please consult our website for Countertop Diagrams: www.jamesmartinvanities.com

#### 301-DU26-BNM 301-DU26-SL 301-DU26-BW

JAMES MARTIN