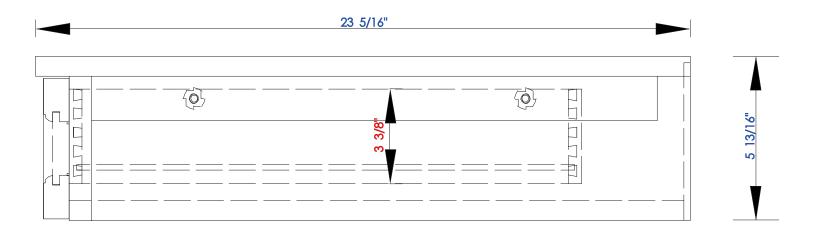

301-DU26-BNM 301-DU26-SL 301-DU26-BW JAMES MARTIN

VANITIES™

## Copper Cove Encore 26" Makeup Counter

Diagrams with Dimensions page 03 of 03

NOTE ONE: Countertops are not shown in these diagrams. (Makeup Counter Only) NOTE TWO: This makeup counter does not have a Backsplash. Please consult our website for Countertop Diagrams: www.jamesmartinvanities.com

#### 301-DU26-BNM 301-DU26-SL 301-DU26-BW

JAMES MARTIN