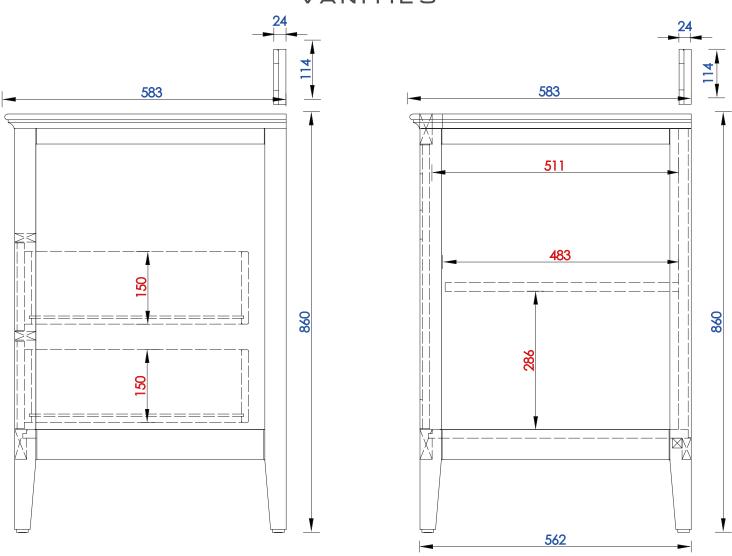

527-V30-BW 527-V30-SL

NOTE ONE: Countertops are not shown in these diagrams. (Cabinet Only)

NOTE TWO: Wood Backsplash (Shown) is designed for the molding detail to align with sinks in James Martin's Optional Countertops.

Customer's own countertops and sinks may align differently, and modification may be required.

Please consult our website for Countertop Diagrams: www.jamesmartinvanities.com

162 mm

Item Number:

527-V30-BW 527-V30-SL JAMES MARTIN