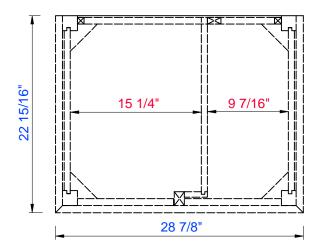

#### JAMES MARTIN

# VANITIES™

NOTE ONE: Countertops are not shown in these diagrams. (Cabinet Only)

NOTE TWO: Internal Shelves(Shown) are designed to align with sinks in James Martin's Optional Countertops. Customer's own countertops and sink may align differently, and modification may be required. Please consult our website for Countertop Diagrams: www.jamesmartinvanities.com

# Palisades 30" Single Vanity

Diagrams with Dimensions page 02 of 03

Version: 201906

ઌ૽

Item Number:

JAMES MARTIN

Palisades 30" Single Vanity

Diagrams with Dimensions page 03 of 03