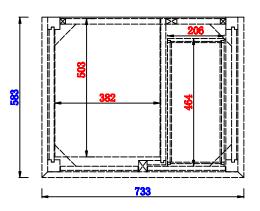

# VANITIES™

NOTE ONE: Countertops are not shown in these diagrams. (Cabinet Only)

NOTE TWO: Internal Shelves(Shown) are designed to align with sinks in James Martin's Optional Countertops. Customer's own countertops and sink may align differently, and modification may be required. Please consult our website for Countertop Diagrams: www.jamesmartinvanities.com

# Palisades 30" Single Vanity

Diagrams with Dimensions page 02 of 03

Version: 201906

ઌ૽

Item Number:

JAMES MARTIN

Palisades 30" Single Vanity

Diagrams with Dimensions page 03 of 03