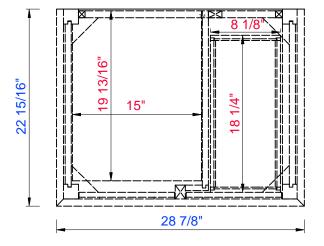

#### JAMES MARTIN

# VANITIES™

NOTE ONE: Countertops are not shown in these diagrams. (Cabinet Only)

NOTE TWO: Internal Shelves(Shown) are designed to align with sinks in James Martin's Optional Countertops. Customer's own countertops and sink may align differently, and modification may be required. Please consult our website for Countertop Diagrams: www.jamesmartinvanities.com

# Palisades 30" Single Vanity

Diagrams with Dimensions page 02 of 03

Version: 201906

ઌ૽

Item Number:

JAMES MARTIN

Palisades 30" Single Vanity

Diagrams with Dimensions page 03 of 03