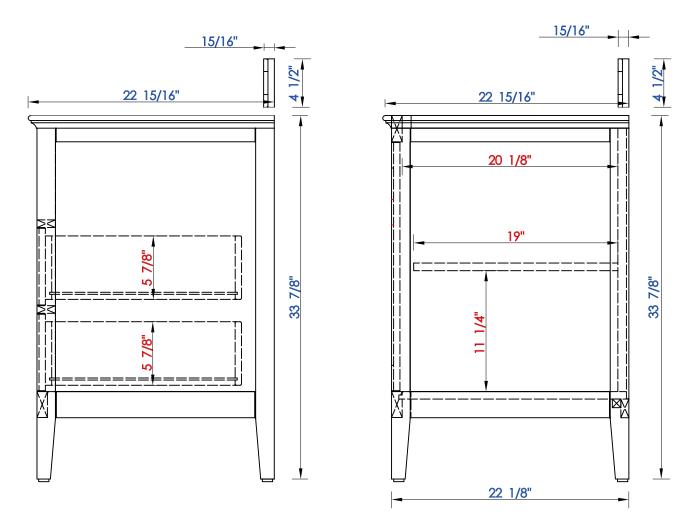

# Palisades 30" Single Vanity

Diagrams with Dimensions page 02 of 03

Version: 201906

ઌ૽

Item Number:

JAMES MARTIN

Palisades 30" Single Vanity

Diagrams with Dimensions page 03 of 03

527-V30-BW 527-V30-SL

NOTE ONE: Countertops are not shown in these diagrams. (Cabinet Only)

NOTE TWO: Wood Backsplash (Shown) is designed for the molding detail to align with sinks in James Martin's Optional Countertops.

Customer's own countertops and sinks may align differently, and modification may be required.

Please consult our website for Countertop Diagrams: www.jamesmartinvanities.com

162 mm

Item Number:

527-V30-BW 527-V30-SL JAMES MARTIN