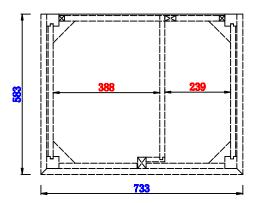

# VANITIES™

NOTE ONE: Countertops are not shown in these diagrams. (Cabinet Only)

NOTE TWO: Internal Shelves(Shown) are designed to align with sinks in James Martin's Optional Countertops. Customer's own countertops and sink may align differently, and modification may be required. Please consult our website for Countertop Diagrams: www.jamesmartinvanities.com

# Palisades 30" Single Vanity

Diagrams with Dimensions page 02 of 03

Version: 201906

ઌ૽

Item Number:

JAMES MARTIN

Palisades 30" Single Vanity

Diagrams with Dimensions page 03 of 03