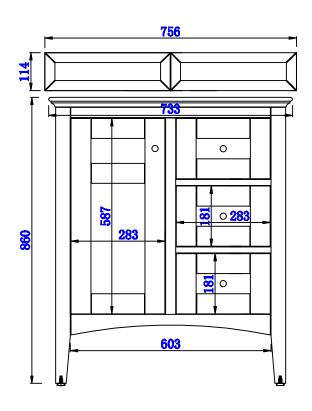

### Palisades 30" Single Vanity

Diagrams with Dimensions page 01 of 03

NOTE ONE: Countertops are not shown in these diagrams. (Cabinet Only)

NOTE TWO: Wood Backsplash (Shown) is designed for the molding detail to align with sinks in James Martin's Optional Countertops.

Customer's own countertops and sinks may align differently, and modification may be required.

Item Number:

527-V30-BW 527-V30-SL