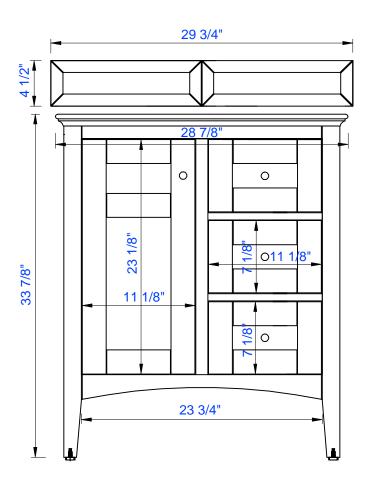

Item Number:

527-V30-BW 527-V30-SL JAMES MARTIN

### Palisades 30" Single Vanity

Diagrams with Dimensions page 01 of 03

NOTE ONE: Countertops are not shown in these diagrams. (Cabinet Only)

NOTE TWO: Wood Backsplash (Shown) is designed for the molding detail to align with sinks in James Martin's Optional Countertops.

Customer's own countertops and sinks may align differently, and modification may be required.

Item Number:

527-V30-BW 527-V30-SL