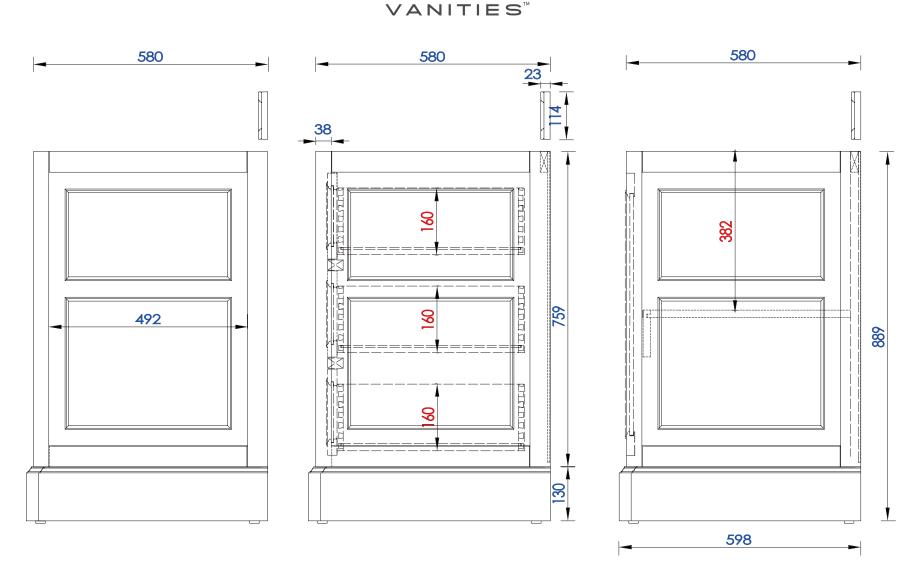

NOTE ONE: Countertops are not shown in these diagrams. (Cabinet Only) NOTE TWO: Internal Shelves(Shown) are designed to align with sinks in James Martin's Optional Countertops. Customer's own countertops and sink may align differently, and modification may be required Please consult our website for Countertop Diagrams: www.jamesmartinvanities.com

1829 mm

825-V72-BNM 825-V72-BW 825-V72-SL

## JAMES MARTIN

## De Soto 1829mm Double Vanity

Diagrams with Dimensions page 03 of 03

NOTE ONE: Countertops are not shown in these diagrams. (Cabinet Only)

NOTE TWO: Wood Backsplash (Shown) is designed for the molding detail to align with sinks in James Martin's Optional Countertops. Customer's own countertops and sinks may align differently,and modification may be required Please consult our website for Countertop Diagrams: www.jamesmartinvanities.com