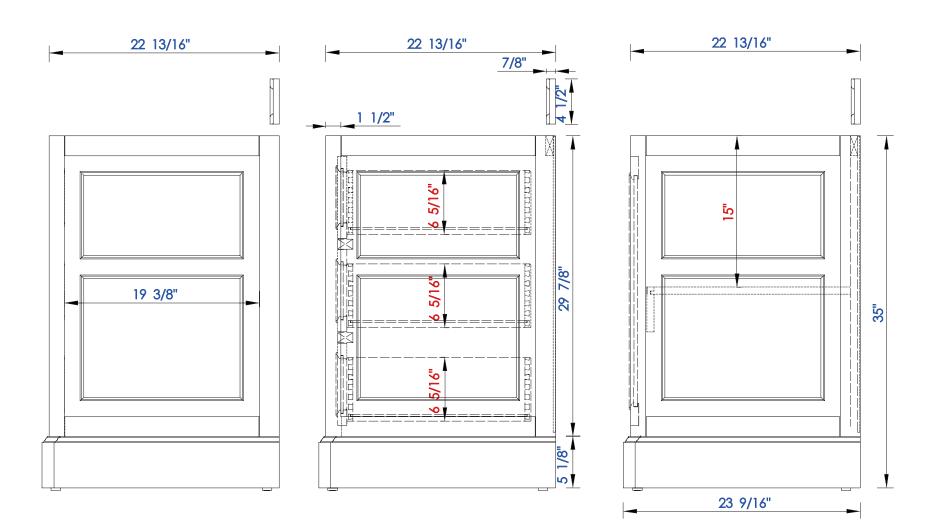

2

825-V72-BNM 825-V72-BW 825-V72-SL JAMES MARTIN

VANITIES

De Soto 72" Double Vanity

Diagrams with Dimensions page 03 of 03

NOTE ONE: Countertops are not shown in these diagrams. (Cabinet Only)

NOTE TWO: Wood Backsplash (Shown) is designed for the molding detail to align with sinks in James Martin's Optional Countertops. Customer's own countertops and sinks may align differently,and modification may be required Please consult our website for Countertop Diagrams: www.jamesmartinvanities.com