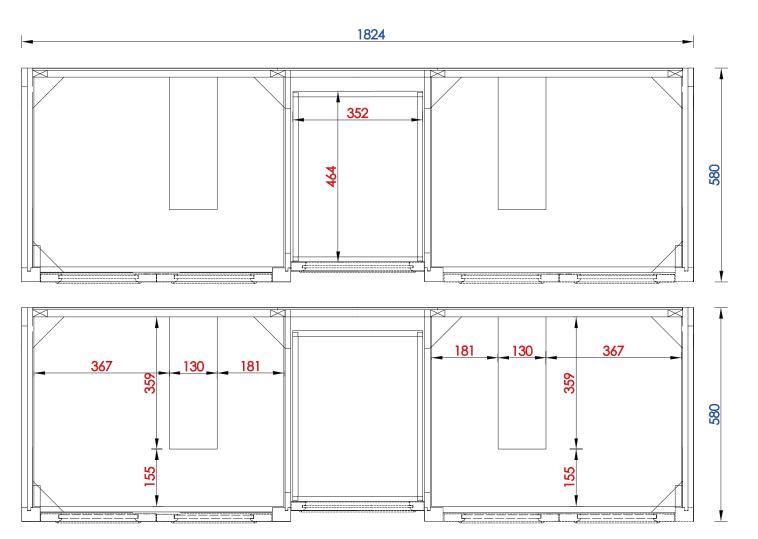

Version: 201906

1829 mm

825-V72-BNM 825-V72-BW 825-V72-SL

JAMES MARTIN

De Soto 1829mm Double Vanity

**Diagrams with Dimensions** page 01 of 03

NOTE ONE: Countertops are not shown in these diagrams. (Cabinet Only)

NOTE TWO: Wood Backsplash (Shown) is designed for the molding detail to align with sinks in James Martin's Optional Countertops. Customer's own countertops and sinks may align differently, and modification may be required

Please consult our website for Countertop Diagrams: www.jamesmartinvanities.com

1829 mm

825-V72-BNM 825-V72-BW 825-V72-SL JAMES MARTIN

De Soto 1829mm Double Vanity

VANITIES

Diagrams with Dimensions page 02 of 03