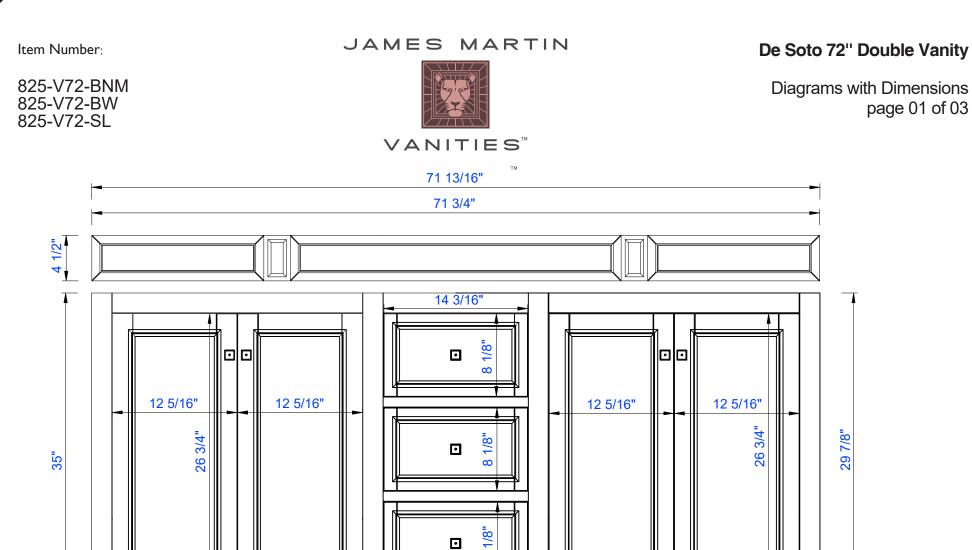

NOTE ONE: Countertops are not shown in these diagrams. (Cabinet Only)

~?"

NOTE TWO: Wood Backsplash (Shown) is designed for the molding detail to align with sinks in James Martin's Optional Countertops.

73 1/4"

**::kitchensource.com**isult our website for Countertop Diagrams: www.jamesmartinvanities.com

5 1/8"

2

825-V72-BNM 825-V72-BW 825-V72-SL JAMES MARTIN

De Soto 72" Double Vanity

Diagrams with Dimensions