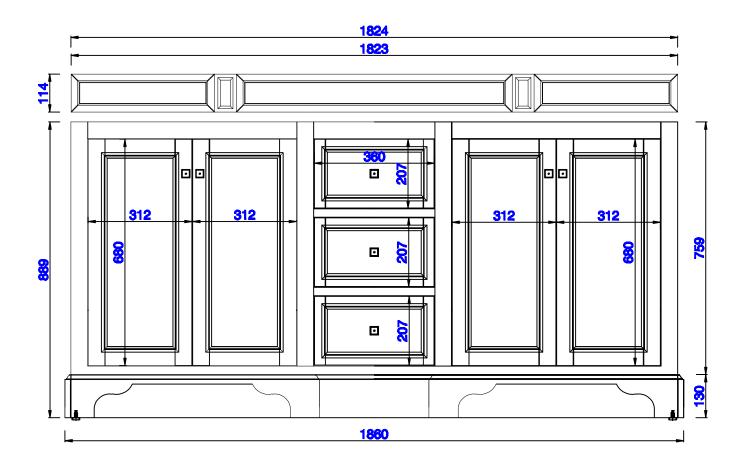

Version: 201906

1829 mm

825-V72-BNM 825-V72-BW 825-V72-SL

JAMES MARTIN

De Soto 1829mm Double Vanity

**Diagrams with Dimensions** page 01 of 03

NOTE ONE: Countertops are not shown in these diagrams. (Cabinet Only)

NOTE TWO: Wood Backsplash (Shown) is designed for the molding detail to align with sinks in James Martin's Optional Countertops. Customer's own countertops and sinks may align differently, and modification may be required

Please consult our website for Countertop Diagrams: www.jamesmartinvanities.com

1829 mm

825-V72-BNM 825-V72-BW 825-V72-SL JAMES MARTIN

De Soto 1829mm Double Vanity

VANITIES

Diagrams with Dimensions page 02 of 03