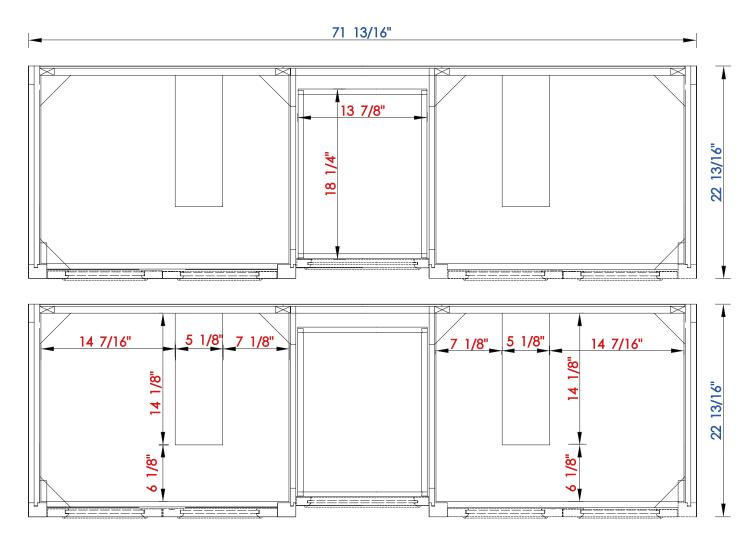

page 02 of 03

VANITIES

NOTE ONE: Countertops are not shown in these diagrams. (Cabinet Only) NOTE TWO: Internal Shelves(Shown) are designed to align with sinks in James Martin's Optional Countertops. Customer's own countertops and sink may align differently, and modification may be required Please consult our website for Countertop Diagrams: www.jamesmartinvanities.com