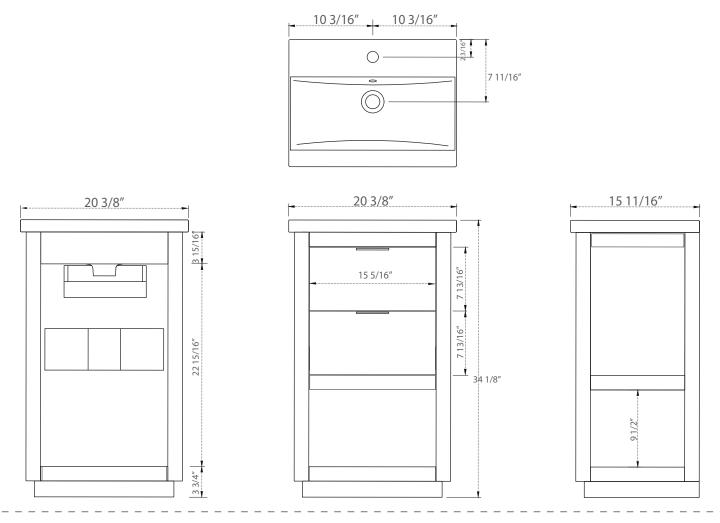

## SPECIFICATION

SKU CODE:

**COLLECTION: Klein** 

DIMENSIONS: W 20 3/8" | D 15 11/16" | H 34"

## PRODUCT OVERVIEW

- Solid hardwood cabinet
- Blue Finish
- Soft closing cabinet drawers
- Two Drawers
- Satin Brass Hardware