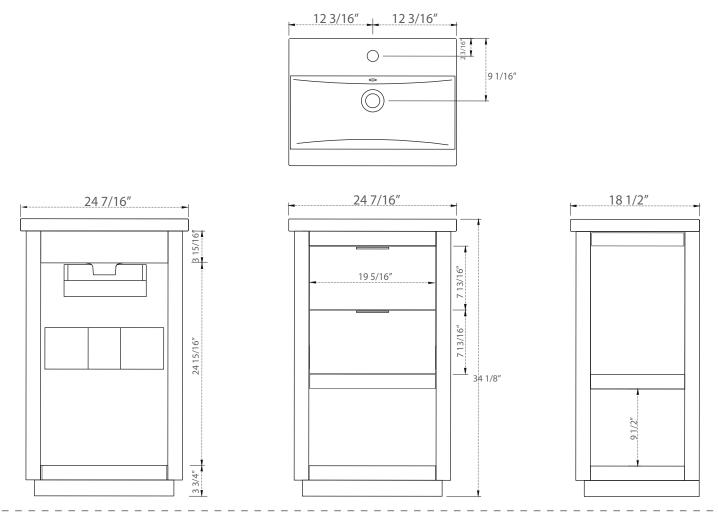

## ::kitchensource.com

COLLECTION: Klein

DIMENSIONS: W 24 1/2" | D 18 1/2" | H 34"

#### **PRODUCT OVERVIEW**

- Solid hardwood cabinet
- Blue Finish
- Soft closing cabinet drawers
- Two Drawers
- Satin Brass Hardware