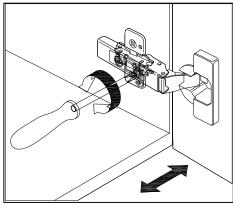

## DOOR ADJUSTMENT

Adjusts the door vertically

Adjusts the door horizontally

Adjusts the door forward and backwards