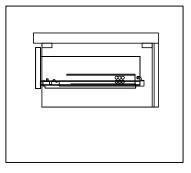

### **DRAWER REMOVAL**

#### REMOVAL

- 1. Pull tabs toward center
- 2. Lift and pull drawer out

## **RE-INSTALL**

- 1. Align drawer hole with slider stud
- 2. Push tabs back in to secure