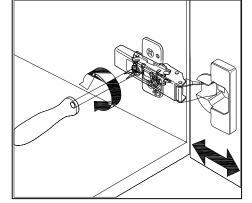

## DOOR ADJUSTMENT

Adjusts the door vertically

Adjusts the door horizontally

Adjusts the door forward and backwards