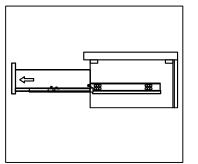

### **DRAWER REMOVAL**

#### REMOVAL

- 1. Pull tabs toward center
- 2. Lift and pull drawer out

## **RE-INSTALL**

- 1. Align drawer hole with slider stud
- 2. Push tabs back in to secure