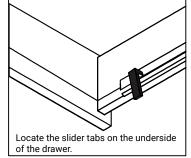

### **DRAWER REMOVAL**

#### REMOVAL

- 1. Pull tabs toward center
- 2. Lift and pull drawer out