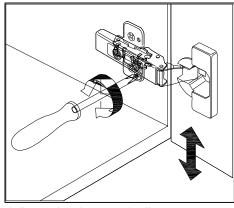

## DOOR ADJUSTMENT

Adjusts the door vertically

Adjusts the door horizontally

Adjusts the door forward and backwards