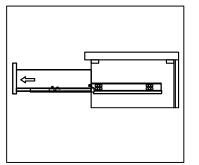

### **RE-INSTALL**

- 1. Align drawer hole with slider stud
- 2. Push tabs back in to secure