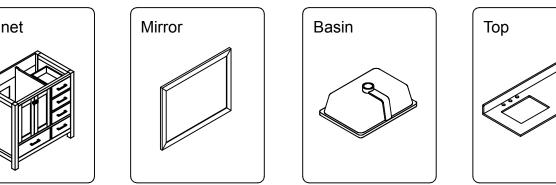

**SKU:** GS-50036

Prior to installation, please check the items you have received against the packing list. Report any missing items to your local dealer immediately.

Protect all surfaces from sharp objects, high heat sources, direct prolonged sunlight and chemical hazards.

# Professional installation is recommended.



# Cabinet Mirror Basin



#### **PARTS LIST** (may differ depending on purchase)





#### **INSTALLATION INSTRUCTIONS**

**SKU:** GS-50036

REV3.19.18

#### **REQUIRED TOOLS**













#### REMOVAL

- 1. Pull tabs toward center
- 2. Lift and pull drawer out

### **RE-INSTALL**

- 1. Align drawer hole with slider stud
- 2. Push tabs back in to secure

## DOOR ADJUSTMENT



Adjusts the door vertically



Adjusts the door horizontally



Adjusts the door forward and backwards





#### **INSTALLATION INSTRUCTIONS**

SKU: GS-50036

REV3.19.18