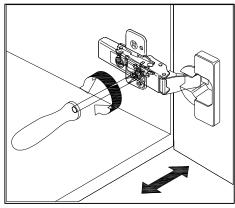

## DOOR ADJUSTMENT

Adjusts the door vertically

Adjusts the door horizontally

Adjusts the door forward and backwards