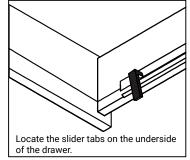

**SKU:** GS-50036

Prior to installation, please check the items you have received against the packing list. Report any missing items to your local dealer immediately.

Protect all surfaces from sharp objects, high heat sources, direct prolonged sunlight and chemical hazards.

# Professional installation is recommended.



# Cabinet Mirror Basin



#### **PARTS LIST** (may differ depending on purchase)





#### **INSTALLATION INSTRUCTIONS**

**SKU:** GS-50036

REV3.19.18

#### **REQUIRED TOOLS**













#### REMOVAL

- 1. Pull tabs toward center
- 2. Lift and pull drawer out

### **RE-INSTALL**

- 1. Align drawer hole with slider stud
- 2. Push tabs back in to secure

## DOOR ADJUSTMENT



Adjusts the door vertically



Adjusts the door horizontally



Adjusts the door forward and backwards





#### **INSTALLATION INSTRUCTIONS**

SKU: GS-50036

REV3.19.18