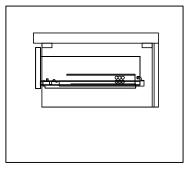

**SKU:** GS-50036

Prior to installation, please check the items you have received against the packing list. Report any missing items to your local dealer immediately.

Protect all surfaces from sharp objects, high heat sources, direct prolonged sunlight and chemical hazards.

# Professional installation is recommended.



# Cabinet Mirror Basin



#### **PARTS LIST** (may differ depending on purchase)





#### **INSTALLATION INSTRUCTIONS**

**SKU:** GS-50036

REV3.19.18

#### **REQUIRED TOOLS**













#### REMOVAL

- 1. Pull tabs toward center
- 2. Lift and pull drawer out

### **RE-INSTALL**

- 1. Align drawer hole with slider stud
- 2. Push tabs back in to secure

## DOOR ADJUSTMENT



Adjusts the door vertically



Adjusts the door horizontally



Adjusts the door forward and backwards





#### **INSTALLATION INSTRUCTIONS**

SKU: GS-50036

REV3.19.18