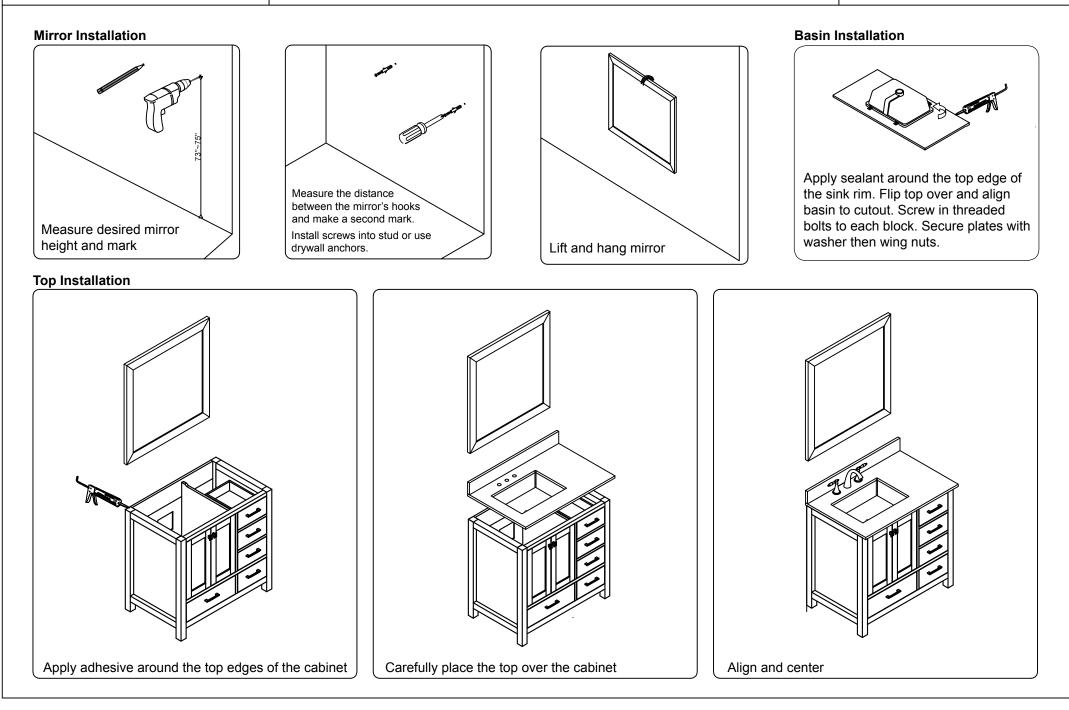

ceived against the packing list. Report any missing items to your local dealer immediately.

Protect all surfaces from sharp objects, high heat sources, direct prolonged sunlight and chemical hazards.

# Professional installation is recommended.



# Cabinet Mirror Basin



#### **PARTS LIST** (may differ depending on purchase)





#### **INSTALLATION INSTRUCTIONS**

**SKU:** GS-50036

REV3.19.18

#### **REQUIRED TOOLS**













#### REMOVAL

- 1. Pull tabs toward center
- 2. Lift and pull drawer out

### **RE-INSTALL**

- 1. Align drawer hole with slider stud
- 2. Push tabs back in to secure

## DOOR ADJUSTMENT



Adjusts the door vertically



Adjusts the door horizontally



Adjusts the door forward and backwards





#### **INSTALLATION INSTRUCTIONS**

SKU: GS-50036

REV3.19.18