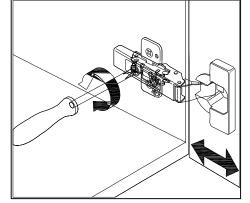

## DOOR ADJUSTMENT

Adjusts the door vertically

Adjusts the door horizontally

Adjusts the door forward and backwards