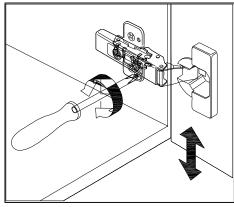

## DOOR ADJUSTMENT

Adjusts the door vertically

Adjusts the door horizontally

Adjusts the door forward and backwards