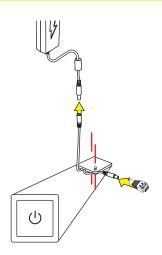

**1.** Insert Male Plug on Power Supply into Female Plug on Touch Dimmer. Insert Male Plug on Touch Dimmer into Female Connector on lights.

**2.** Use adhesive pad to hold switch to mounting surface; complete installation by securing with enclosed screws.