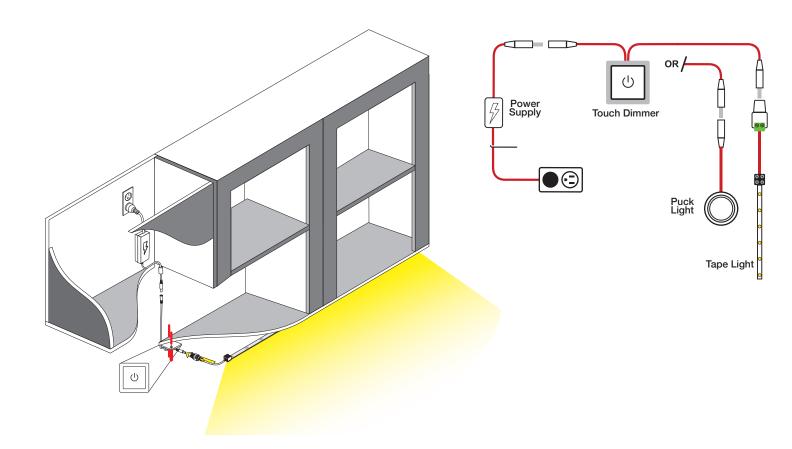

**1.** Insert Male Plug on Power Supply into Female Plug on Touch Dimmer. Insert Male Plug on Touch Dimmer into Female Connector on lights.

**2.** Use adhesive pad to hold switch to mounting surface; complete installation by securing with enclosed screws.

**3.** A quick touch and release will turn the LED Lights on/off. Touch and hold will increase or decrease the light output.