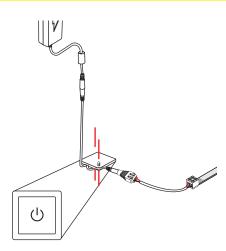

**1.** Insert Male Plug on Power Supply into Female Plug on Touch Dimmer. Insert Male Plug on Touch Dimmer into Female Connector on lights.

**2.** Use adhesive pad to hold switch to mounting surface; complete installation by securing with enclosed screws.