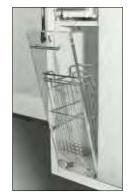

### Laundry Hamper

With lowered handles, hangs on mounting rail For cabinet width: 300 mm (11 3/4") Capacity: 23.5 liters (6 gal.) Hamper width: 238 mm (9 3/8") Hamper depth: 259 mm (10 3/16") Height: rear 365 mm (14 3/8")/front 420 mm (16 1/2") Material: steel

| Finish        | Item No.   |
|---------------|------------|
| chrome-plated | 540.02.112 |

Packing: 1 pc.

For cabinet width: **450 mm** (17 3/4") Capacity: **39 liters** (10 gal.) Hamper width: **388 mm** (15 1/4") Hamper depth: **259 mm** (10 3/16") Height: rear **365 mm** (14 3/8")/front **420 mm** (16 1/2") Finish Item No. chrome-plated 540.02.121

Packing: 1 pc.

Mounting Bracket, for laundry basket • Screw-mounted Width: 214 mm (8 7/16") Spacing between holes: 160 mm (6 19/64") Material: steel

|               | Finish        | Item No.   |
|---------------|---------------|------------|
|               | chrome-plated | 540.02.194 |
| Dealizer 1 an |               |            |