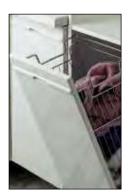

### Laundry Hamper

With lowered handles, hangs on mounting rail For cabinet width: 300 mm (11 3/4") Capacity: 23.5 liters (6 gal.) Hamper width: 238 mm (9 3/8") Hamper depth: 259 mm (10 3/16") Height: rear 365 mm (14 3/8")/front 420 mm (16 1/2") Material: steel

| Finish        | Item No.   |
|---------------|------------|
| chrome-plated | 540.02.112 |

Packing: 1 pc.

For cabinet width: **450 mm** (17 3/4") Capacity: **39 liters** (10 gal.) Hamper width: **388 mm** (15 1/4") Hamper depth: **259 mm** (10 3/16") Height: rear **365 mm** (14 3/8")/front **420 mm** (16 1/2") Finish Item No. chrome-plated 540.02.121