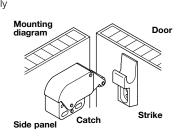

# Laundry Hampers

- The door is opened under spring tension by approximately 27° by simply applying pressure directly to the door itself
- The release function can be activated with light pressure on the door
- Door opens automatically
- To close door, light pressure against door is required
- Refer to next page for Flap Stay hardware

### FLAP-EX

- Particularly suitable for installing in cabinets with laundry hamper on previous page
- The door is opened under spring tension by approximately 27° by applying pressure directly to the door
- When the door is closed, the flap is pushed back into the cabinet and secured by the Mini Latch
- For cabinet sizes from 820 mm (32 5/16") high, 400 mm (15 3/4") wide inside cabinet depth of at least 270 mm (10 5/8")

For installation of the front flap, **2 cup hinges** and a **Mini Latch are required, see below**.

The door is opened by pushing against the door panel. The pressure triggers the release spring in the fitting and the door opens automatically. To close the door, slightly press against the door panel.