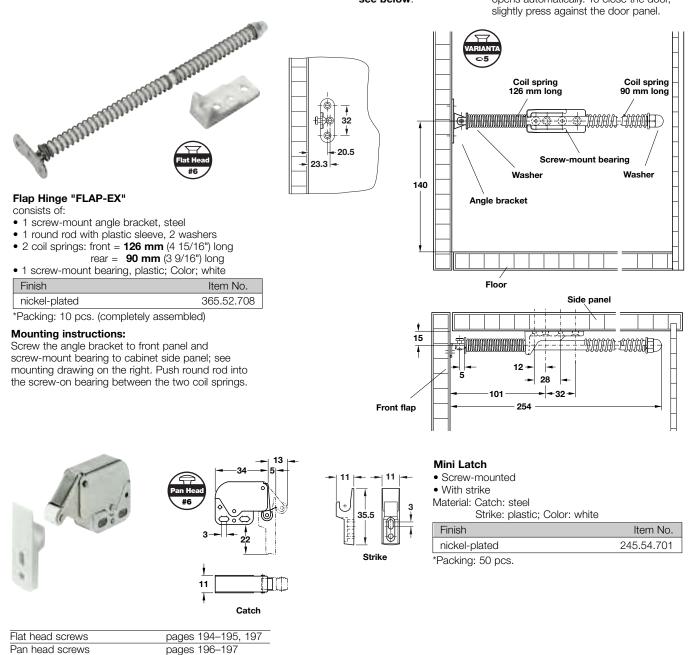

### FLAP-EX

- Particularly suitable for installing in cabinets with laundry hamper on previous page
- The door is opened under spring tension by approximately 27° by applying pressure directly to the door
- When the door is closed, the flap is pushed back into the cabinet and secured by the Mini Latch
- For cabinet sizes from 820 mm (32 5/16") high, 400 mm (15 3/4") wide inside cabinet depth of at least 270 mm (10 5/8")

#### Important:

The hinge with the coil springs is designed to support a particle board front with the maximum dimensions **590 mm** (23 1/4") high, **400 mm** (15 3/4") wide and **19 mm** (3/4") thick and a maximum weight when full of **5 kg** (11 lbs).

For installation of the front flap, **2 cup hinges** and a **Mini Latch are required, see below**.

The door is opened by pushing against the door panel. The pressure triggers the release spring in the fitting and the door opens automatically. To close the door, slightly press against the door panel.

Varianta screws

page 202

::kitchensource.com

843