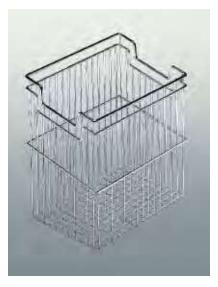

### Laundry Hamper

With lowered handles, hangs on mounting rail For cabinet width: 300 mm (11 3/4") Capacity: 23.5 liters (6 gal.) Hamper width: 238 mm (9 3/8") Hamper depth: 259 mm (10 3/16") Height: rear 365 mm (14 3/8")/front 420 mm (16 1/2") Material: steel

| Finish        | Item No.   |
|---------------|------------|
| chrome-plated | 540.02.112 |

Packing: 1 pc.

For cabinet width: **450 mm** (17 3/4") Capacity: **39 liters** (10 gal.) Hamper width: **388 mm** (15 1/4") Hamper depth: **259 mm** (10 3/16") Height: rear **365 mm** (14 3/8")/front **420 mm** (16 1/2") Finish Item No. chrome-plated 540.02.121