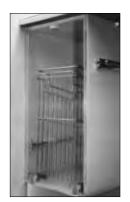

### Laundry Hamper

With lowered handles, hangs on mounting rail For cabinet width: 300 mm (11 3/4") Capacity: 23.5 liters (6 gal.) Hamper width: 238 mm (9 3/8") Hamper depth: 259 mm (10 3/16") Height: rear 365 mm (14 3/8")/front 420 mm (16 1/2") Material: steel

| Finish        | Item No.   |
|---------------|------------|
| chrome-plated | 540.02.112 |

Packing: 1 pc.

For cabinet width: **450 mm** (17 3/4") Capacity: **39 liters** (10 gal.) Hamper width: **388 mm** (15 1/4") Hamper depth: **259 mm** (10 3/16") Height: rear **365 mm** (14 3/8")/front **420 mm** (16 1/2") Finish Item No. chrome-plated 540.02.121

Packing: 1 pc.

Mounting Bracket, for laundry basket • Screw-mounted Width: 214 mm (8 7/16") Spacing between holes: 160 mm (6 19/64") Material: steel

|               | Finish        | Item No.   |
|---------------|---------------|------------|
|               | chrome-plated | 540.02.194 |
| Dealizer 1 an |               |            |