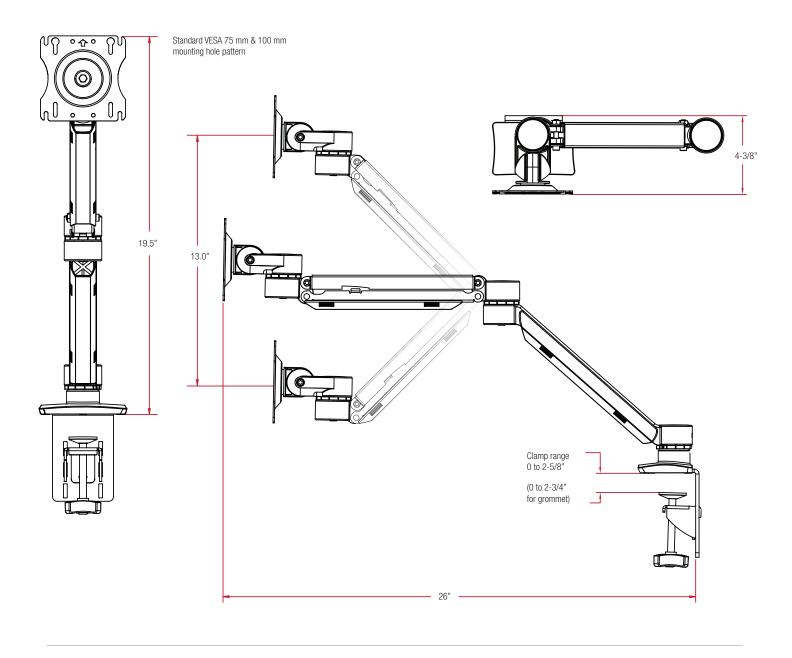

## Features & Benefits

Best in class arm provides 26.0" of reach with 13.0" of usable height adjustment.

Visually appealing pole-less monitor arm folds into a 4-3/8" area for more desk space in smaller work environments.

Tool-less clamp installation makes assembly quick and easy.

Flexibility and more options for the end user with a simple, easy-to-use Allen wrench adjustment to counterbalance the weight of the monitor.

With a clamping range of 0" to 2-5/8" (clamp) that is standard for the Xtend, this new arm will fit to any work surface.

Enclosed cable management system hides cables

Counterbalanced spring technology allows for a 2 to 14 lbs load (no gas leakages from use of gas cylinders)