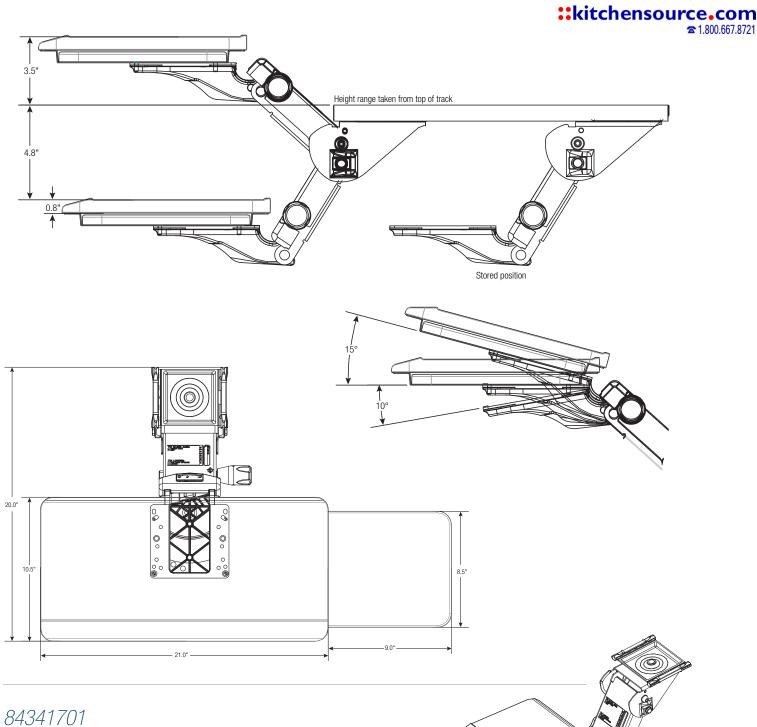

## **Ancillary Products:**

- Use with Knape & Vogt CPU Holders
- For Flat Panel Displays use the Knape & Vogt Concerto or Xtend series of monitor supports

| Model    | Keyboard<br>Tray Width | Keyboard<br>Tray Depth | Height<br>Above Track | Height<br>Below Track | Irack<br>Length | Weight    |
|----------|------------------------|------------------------|-----------------------|-----------------------|-----------------|-----------|
| 84341701 | 21.0"                  | 10.5"                  | 3.5"                  | 4.8"                  | 17"             | 17.0 lbs. |

Finish: Black Code Compliance: Exceeds ANSI/BIFMA standards

 $Notes: 1. \ Weight = packaged \ shipping \ weight \ per \ unit. \ \ 2. \ Specifications \ are \ subject \ to \ change \ without \ notice.$ 