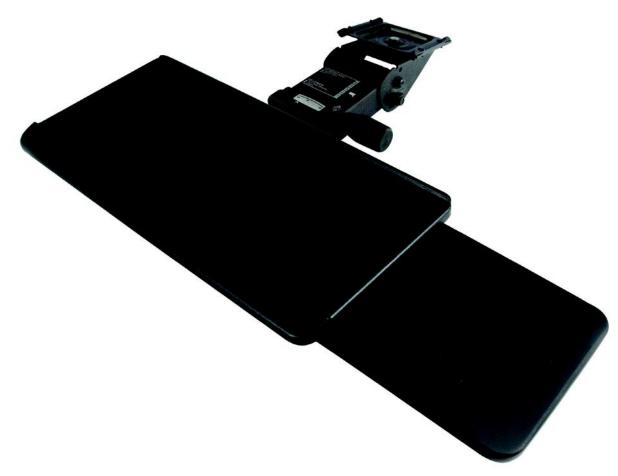

## 84341701

8434D17 Ovation Arm with 6421D Keyboard Tray with Slide-Through Mousing Surface

| Features                                                                                                          | Benefits                                                                              |
|-------------------------------------------------------------------------------------------------------------------|---------------------------------------------------------------------------------------|
| Ovation arm with Lift-n-Lock <sup>™</sup> height adjustment & Dial Tilt feature for keyboard tray tilt adjustment | Knob-less/lever-less height adjustment with smooth Dial Tilt adjustment for tray tilt |
| Height and tilt gauges for precise tray placement                                                                 | Allows ergonomic repeatable user placement                                            |
| 17" glide storage track                                                                                           | Smooth storage under desk surface                                                     |
| 21" W x 10.5" D rugged ABS tray assembly with built-in palm rest and anti-slip mat                                | Ample room for keyboard with built-in palm rest for ergonomic comfort                 |
| MDF slide-through mousing surface                                                                                 | Allows for storage and ambidextrous mousing                                           |
| Comes with all mounting hardware for track and keyboard tray mounting                                             | Easy assembly of product and simple attachment to desk, with basic tools              |
| Rugged construction                                                                                               | Manufactured in the USA. Tested to ANSI/BIFMA Standards.                              |

8434D17 Ovation Arm with 6421D Keyboard Tray with Slide-Through Mousing Surface