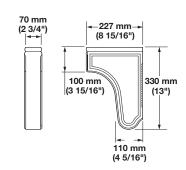

| Wood species | Item No.   |
|--------------|------------|
| Pine         | 194.69.001 |
| Maple        | 194.69.101 |
| Red Oak      | 194.69.401 |
| Cherry       | 194.69.601 |

Packing: 1 pc.

| Wood species / Material | Item No.   |
|-------------------------|------------|
| Pine                    | 194.69.002 |
| Maple                   | 194.69.102 |
| Red Oak                 | 194.69.402 |
| Cherry                  | 194.69.602 |
| Resin                   | 108.05.002 |

Packing: 1 pc.