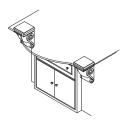

## **Corbels**

- Top profile accepts moulding up to 3/4".
- Use with, room decorations, islands, etc.
- use wood corbels. Do not use resin corbels.
- Wood corbels are produced from laminated stock and each is color matched. Within a color match there may be slight variation of color from white to light gray or light brown.
- Resin corbels are not designed for weight bearing applications, or in close proximity to high temperatures.
- For fireplace mantel applications If using keyhole plates to mount corbels, use #8 or larger screws.