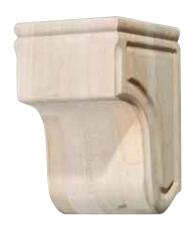

## **Corbels**

- Top profile accepts moulding up to 3/4".
- Use with, room decorations, islands, etc.
- use wood corbels. Do not use resin corbels.
- Wood corbels are produced from laminated stock and each is color matched. Within a color match there may be slight variation of color from white to light gray or light brown.
- Resin corbels are not designed for weight bearing applications, or in close proximity to high temperatures.
- For fireplace mantel applications If using keyhole plates to mount corbels, use #8 or larger screws.

| Wood species | Item No.   |
|--------------|------------|
| Pine         | 194.69.001 |
| Maple        | 194.69.101 |
| Red Oak      | 194.69.401 |
| Cherry       | 194.69.601 |

Packing: 1 pc.

| Wood species / Material | Item No.   |
|-------------------------|------------|
| Pine                    | 194.69.002 |
| Maple                   | 194.69.102 |
| Red Oak                 | 194.69.402 |
| Cherry                  | 194.69.602 |
| Resin                   | 108.05.002 |