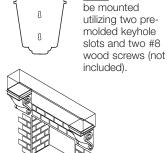

## **Corbels**

- Top profile accepts moulding up to 3/4".
- Use with, room decorations, islands, etc.
- use wood corbels. Do not use resin corbels.
- Wood corbels are produced from laminated stock and each is color matched. Within a color match there may be slight variation of color from white to light gray or light brown.
- Resin corbels are not designed for weight bearing applications, or in close proximity to high temperatures.
- For fireplace mantel applications If using keyhole plates to mount corbels, use #8 or larger screws.