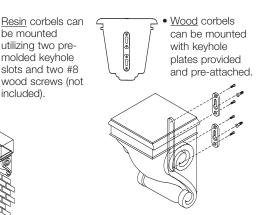

## **Corbels**

- Top profile accepts moulding up to 3/4".
- Use with, room decorations, islands, etc.
- use wood corbels. Do not use resin corbels.
- Wood corbels are produced from laminated stock and each is color matched. Within a color match there may be slight variation of color from white to light gray or light brown.
- Resin corbels are not designed for weight bearing applications, or in close proximity to high temperatures.
- For fireplace mantel applications If using keyhole plates to mount corbels, use #8 or larger screws.