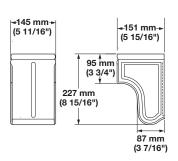

| Wood species | Item No.   |
|--------------|------------|
| Pine         | 194.69.001 |
| Maple        | 194.69.101 |
| Red Oak      | 194.69.401 |
| Cherry       | 194.69.601 |

Packing: 1 pc.

| Wood species / Material | Item No.   |
|-------------------------|------------|
| Pine                    | 194.69.002 |
| Maple                   | 194.69.102 |
| Red Oak                 | 194.69.402 |
| Cherry                  | 194.69.602 |
| Resin                   | 108.05.002 |

Packing: 1 pc.