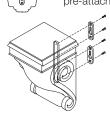

# Hand Carved Corbels - Arcadian Collection

- Designed to compliment onlays and mouldings on following page
- Use with mantels, room decorations, islands, etc.
- Details are hand-carved
- If using keyhole plates to mount corbels use #8, or larger screws
- Produced from laminated stock and wood, each corbel is color matched (within a color match there may be slight variation of color from white to light gray or light brown)