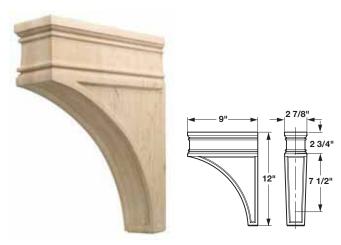

# Hand Carved Corbels - Arcadian Collection

- Designed to compliment onlays and mouldings on following page
- Use with mantels, room decorations, islands, etc.
- Details are hand-carved
- If using keyhole plates to mount corbels use #8, or larger screws
- Produced from laminated stock and wood, each corbel is color matched (within a color match there may be slight variation of color from white to light gray or light brown)

## **Hand Carved Corbel**

| Wood species | Item No.   |
|--------------|------------|
| Maple        | 198.04.160 |
| Oak          | 198.04.460 |
| Cherry       | 198.04.660 |

Packing: 1 pc.

Dimensions in mm Inches are approximate