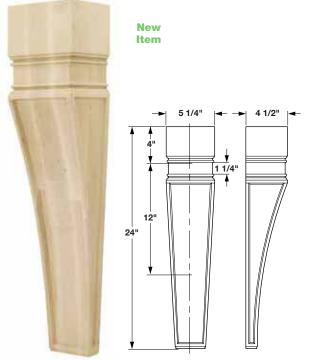

# Hand Carved Corbels - Arcadian Collection

- Designed to compliment onlays and mouldings on following page
- Use with mantels, room decorations, islands, etc.
- Details are hand-carved
- If using keyhole plates to mount corbels use #8, or larger screws
- Produced from laminated stock and wood, each corbel is color matched (within a color match there may be slight variation of color from white to light gray or light brown)

#### **Hand Carved Corbel**

| Wood species | Item No.   |
|--------------|------------|
| Maple        | 198.04.150 |
| Oak          | 198.04.450 |
| Cherry       | 198.04.650 |

Packing: 2 pcs.