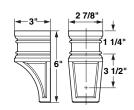

#### **Hand Carved Corbel**

| Wood species | Item No.   |
|--------------|------------|
| Maple        | 198.04.150 |
| Oak          | 198.04.450 |
| Cherry       | 198.04.650 |

Packing: 2 pcs.

### **Hand Carved Corbel**

| Wood species | Item No.   |
|--------------|------------|
| Maple        | 198.04.140 |
| Oak          | 198.04.440 |
| Cherry       | 198.04.640 |

Packing: 1 pc.

### **Hand Carved Corbel**

| Wood species | Item No.   |
|--------------|------------|
| Maple        | 198.04.130 |
| Oak          | 198.04.430 |
| Cherry       | 198.04.630 |

Packing: 1 pc.

## **Hand Carved Corbel**

| Wood species | Item No.   |
|--------------|------------|
| Maple        | 198.04.160 |
| Oak          | 198.04.460 |
| Cherry       | 198.04.660 |

Packing: 1 pc.

Dimensions in mm Inches are approximate