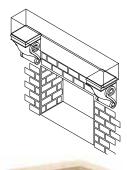

# Hand Carved Corbels - Arcadian Collection

- Designed to compliment onlays and mouldings on following page
- Use with mantels, room decorations, islands, etc.
- Details are hand-carved
- If using keyhole plates to mount corbels use #8, or larger screws
- Produced from laminated stock and wood, each corbel is color matched (within a color match there may be slight variation of color from white to light gray or light brown)