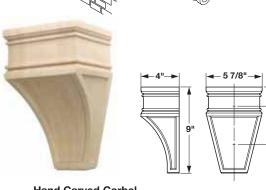

# Hand Carved Corbels - Arcadian Collection

- Designed to compliment onlays and mouldings on following page
- Use with mantels, room decorations, islands, etc.
- Details are hand-carved
- If using keyhole plates to mount corbels use #8, or larger screws
- Produced from laminated stock and wood, each corbel is color matched (within a color match there may be slight variation of color from white to light gray or light brown)

### **Hand Carved Corbel**

| Wood species | Item No.   |
|--------------|------------|
| Maple        | 198.04.130 |
| Oak          | 198.04.430 |
| Cherry       | 198.04.630 |

Packing: 1 pc.