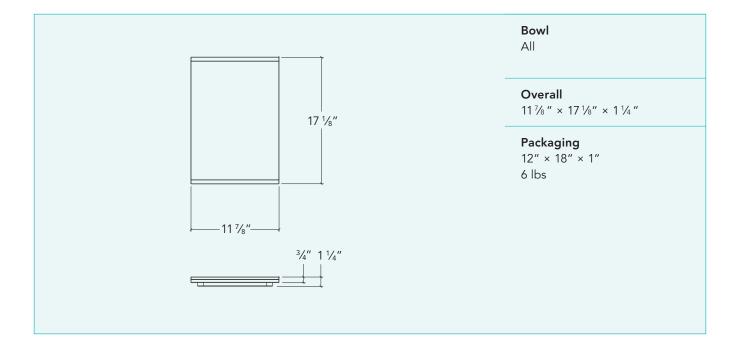

### Wood cutting board

For stainless steel kitchen sink

#### **Features and benefits**

- 100% hard rock maple
- Rubbed oil finish
- Edge grain construction
- Sits directly over the sink
- Safe for all food preparation