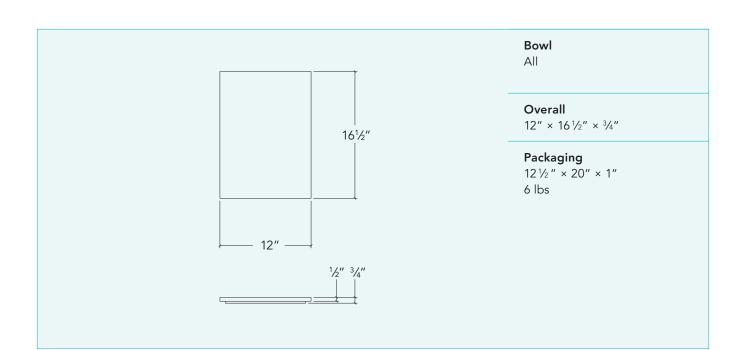

## IH-BB-16-WH

.....

Prolnox H0 + H75

## Plastic cutting board

For stainless steel kitchen sink