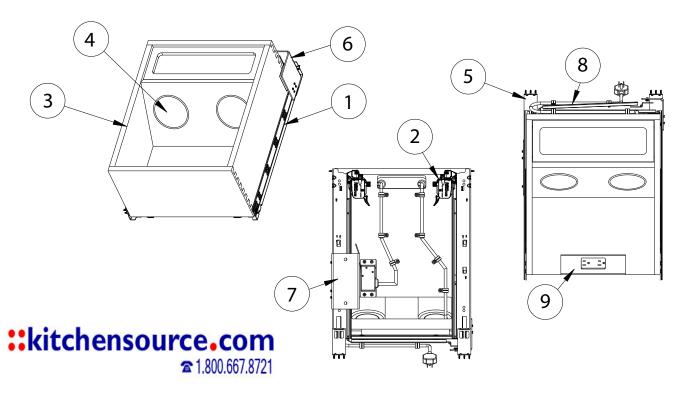

#### **PARTS IDENTIFICATION:**

| 2 6-way Adjustable Zinc Undermount Clips (Assembled) 2 pcs 3 Powered Vanity Drawer 1 pcs 4 Stainless Steel Canisters 2 pcs 5 Rear Mounting Bracket 1 pcs 6 Cable Management Arm Bracket 1 pcs 7 Microswitch 1 pcs |   |                                                    |       |
|-------------------------------------------------------------------------------------------------------------------------------------------------------------------------------------------------------------------|---|----------------------------------------------------|-------|
| 3 Powered Vanity Drawer 1 pcs 4 Stainless Steel Canisters 2 pcs 5 Rear Mounting Bracket 1 pcs 6 Cable Management Arm Bracket 1 pcs 7 Microswitch 1 pcs 8 Cable Management Arm 1 pcs                               | 1 | 18" Synchronized Undermount Slides (Assembled)     | 2 pcs |
| 4 Stainless Steel Canisters 2 pcs 5 Rear Mounting Bracket 1 pcs 6 Cable Management Arm Bracket 1 pcs 7 Microswitch 1 pcs 8 Cable Management Arm 1 pcs                                                             | 2 | 6-way Adjustable Zinc Undermount Clips (Assembled) | 2 pcs |
| 5 Rear Mounting Bracket 1 pcs 6 Cable Management Arm Bracket 1 pcs 7 Microswitch 1 pcs 8 Cable Management Arm 1 pcs                                                                                               | 3 | Powered Vanity Drawer                              | 1 pcs |
| 6 Cable Management Arm Bracket 1 pcs 7 Microswitch 1 pcs 8 Cable Management Arm 1 pcs                                                                                                                             | 4 | Stainless Steel Canisters                          | 2 pcs |
| 7 Microswitch 1 pcs 8 Cable Management Arm 1 pcs                                                                                                                                                                  | 5 | Rear Mounting Bracket                              | 1 pcs |
| 8 Cable Management Arm 1 pcs                                                                                                                                                                                      | 6 | Cable Management Arm Bracket                       | 1 pcs |
| - г                                                                                                                                                                                                               | 7 | Microswitch                                        | 1 pcs |
| 9 Power Strip 1 pcs                                                                                                                                                                                               | 8 | Cable Management Arm                               | 1 pcs |
|                                                                                                                                                                                                                   | 9 | Power Strip                                        | 1 pcs |