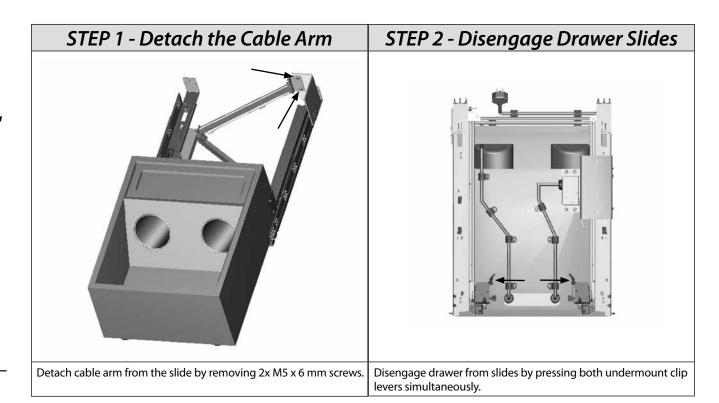

## STEP 3 - Install Drawer Slides in Cabinet STEP 4 - Reattach Unit to Drawer Slides Attach rear mounting brackets to back panel. Offset from side panel and bottom panels as shown. Reattach drawer to slides and screw cable arm back to slide rear bracket using 2x M5 x 6 mm screws. Attach slides to brackets. Offset slides by 1/4" from face frame. Use supplied 10x #6 x 1/2" to attach the slide to the face frame and rear brackets to cabinet. STEP 5 - Close the Drawer & Inspect STEP 6 - Connect the Unit & Test Close the drawer and make sure the power cable does not get pinched by the drawer. Connect the powered vanity and test power works correctly. NOTE: Powered vanity is designed so power cuts off from the outlet when the drawer is in the closed position.