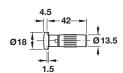

Cat. No. 522.42.050

Packing: 1 pc.

## **Dowel connector**

Plugs into kitchen rail and elbow sections Finish: plastic, white

520.72.090 Cat. No.

Packing: 2 pcs.

**Organizational Products** 

for Kitchen, Bath, Closet

and Home Entertainment

cabinet :: accessories