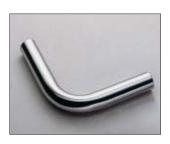

**Elbow Section 90°,** 16 mm (5/8") dia. seamless tubing

Finish: stainless steel

522.41.010 Cat. No.

Packing: 1 pc.

Elbow Section 135°, 16 mm (5/8") dia.

Finish: stainless steel

522.41.020 Cat. No.

Packing: 1 pc.