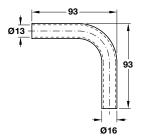

**Elbow Section 90°,** 16 mm (5/8") dia. seamless tubing

Finish: stainless steel

522.41.010 Cat. No.

Packing: 1 pc.

Elbow Section 135°, 16 mm (5/8") dia.

Finish: stainless steel

522.41.020 Cat. No.

Packing: 1 pc.