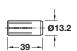

ail System of Stainless Steel**





Tubular rail, 16 mm (5/8") dia. Length: 1500 mm (59"), seamless tubing Finish: stainless steel

| Cat. No. | 522.40.015 |
|----------|------------|

Packing: 1 pc.







**Elbow Section 90°,** 16 mm (5/8") dia. seamless tubing

Finish: stainless steel

522.41.010 Cat. No.

Packing: 1 pc.





Elbow Section 135°, 16 mm (5/8") dia.

Finish: stainless steel

522.41.020 Cat. No.

Packing: 1 pc.





Railing post, for tubular rail 16 mm (5/8") dia. Press fits over fastening screw (included) with M4 set screw and Hex Key to secure rail. Finish: stainless steel

Cat. No. 522.42.000

Packing: 1 pc.





Decorative end cap, with flat head Plugs in tubular rail 16 mm (5/8") dia. Finish: stainless steel with plastic sleeve

Cat. No. 522.42.050

Packing: 1 pc.





## **Dowel connector**

Plugs into kitchen rail and elbow sections Finish: plastic, white

520.72.090 Cat. No.

Packing: 2 pcs.

**Organizational Products** 

for Kitchen, Bath, Closet

and Home Entertainment

cabinet :: accessories