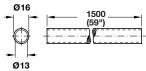

## **Kitchen Rail System of Stainless Steel**

Tubular rail, 16 mm (5/8") dia. Length: 1500 mm (59"), seamless tubing Finish: stainless steel

| Cat. No. | 522.40.015 |
|----------|------------|

Packing: 1 pc.