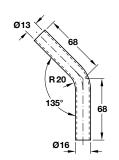

**Elbow Section 90°,** 16 mm (5/8") dia. seamless tubing

Finish: stainless steel

522.41.010 Cat. No.

Packing: 1 pc.

Elbow Section 135°, 16 mm (5/8") dia.

Finish: stainless steel

522.41.020 Cat. No.

Packing: 1 pc.