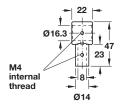

Railing post, for tubular rail 16 mm (5/8") dia. Press fits over fastening screw (included) with M4 set screw and Hex Key to secure rail. Finish: stainless steel

Cat. No. 522.42.000

Packing: 1 pc.

Decorative end cap, with flat head Plugs in tubular rail 16 mm (5/8") dia. Finish: stainless steel with plastic sleeve