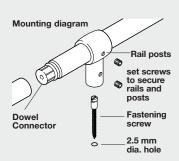

Railing post, for tubular rail 16 mm (5/8") dia. Press fits over fastening screw (included) with M4 set screw and Hex Key to secure rail. Finish: stainless steel

Cat. No. 522.42.000

Packing: 1 pc.

Decorative end cap, with flat head Plugs in tubular rail 16 mm (5/8") dia. Finish: stainless steel with plastic sleeve

## **Dowel connector**

Plugs into kitchen rail and elbow sections Finish: plastic, white

520.72.090 Cat. No.

Packing: 2 pcs.

**Organizational Products** 

for Kitchen, Bath, Closet

and Home Entertainment

cabinet :: accessories