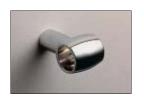

Railing post, for tubular rail 16 mm (5/8") dia. Press fits over fastening screw (included) with M4 set screw and Hex Key to secure rail. Finish: stainless steel

Cat. No. 522.42.000

Packing: 1 pc.

Decorative end cap, with flat head Plugs in tubular rail 16 mm (5/8") dia. Finish: stainless steel with plastic sleeve

Cat. No. 522.42.050

Packing: 1 pc.