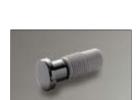

Railing post, for tubular rail 16 mm (5/8") dia. Press fits over fastening screw (included) with M4 set screw and Hex Key to secure rail. Finish: stainless steel

Cat. No. 522.42.000

Packing: 1 pc.

Decorative end cap, with flat head Plugs in tubular rail 16 mm (5/8") dia. Finish: stainless steel with plastic sleeve