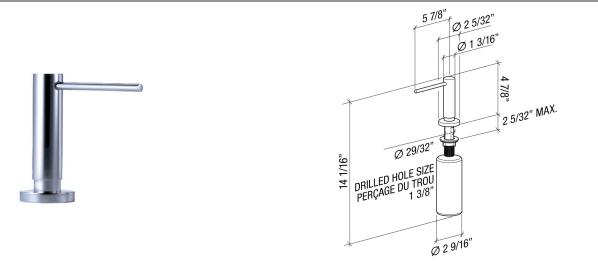

Faucet accessory • Solid Brass • Topmount installation

#### 306006 Soap dispenser

Project name:

Specifier:

Contractor:



## **Features**

- · Solid brass construction for long life and durability
- Made in Germany
- 1-year limited warranty against manufacturing & material defects

## Available finishes



# Platinum brushed

Standards compliance

- CSA (pending)
- AB1953

### **Optional accessories**

None

## Product specifications

Soap dispenser

### Warranty

Julien inc. offers a 1-YEAR LIMITED WARRANTY on its faucets accessories against manufacturing and material defects. For further details on our product warranty, please refer to our catalog or Web site.