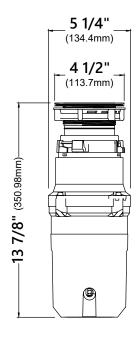

#### **Garbage Disposal Dimensions**

Overall Dimensions: 5 1/4" x 8 3/4" x 13 7/8"