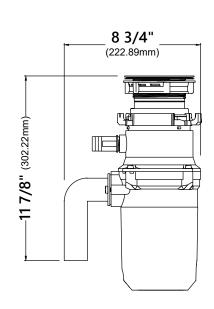

#### **Garbage Disposal Dimensions**

Overall Dimensions: 5 1/4" x 8 3/4" x 13 7/8"