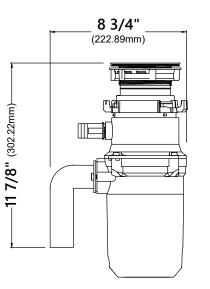

## KWD110-50

Garbage Disposal

Garbage Disposal Dimensions Overall Dimensions: 5 1/4" x 8 3/4" x 13 7/8"