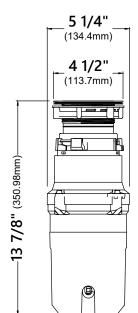

## KWD110-50

Garbage Disposal

Garbage Disposal Dimensions Overall Dimensions: 5 1/4" x 8 3/4" x 13 7/8"