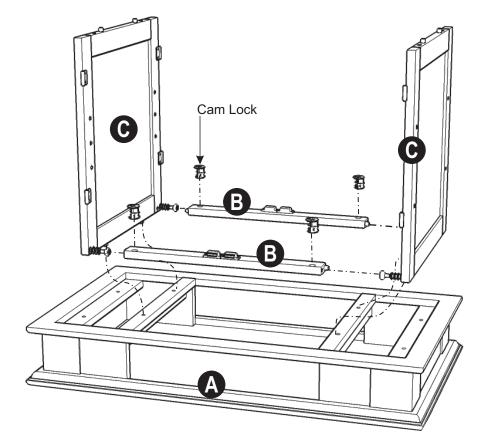

### STEP 2

Insert Cam Lock Screws into the pre-drilled holes of Side Panels (C) and tighten. (See Figure 1)

Assemble Side Panel (C) and Rail (B) using Cam Lock. (See Figure 2)

Place the unit onto Top (A).