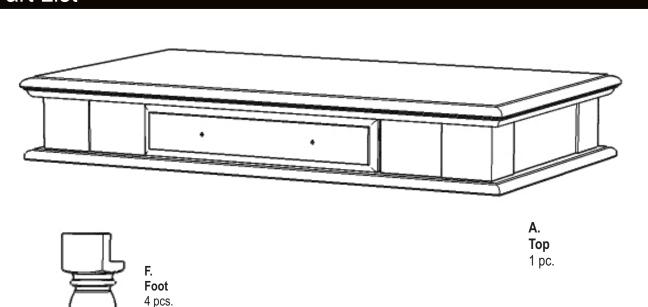

### Part List

## For assembly also need carton 88 5080 941

| Part List in carton 88 5080 941 |        | Hardware List in carton 88 5080 941 |         |
|---------------------------------|--------|-------------------------------------|---------|
| Top (A)                         | 1 pc.  | Hex Wrench                          | 1 pc.   |
| Foot (F)                        | 4 pcs. | Small Hex Wrench                    | 1 pc.   |
|                                 |        | Cam Lock Screw                      | 5 pcs.  |
|                                 |        | Cam Lock                            | 6 pcs.  |
|                                 |        | Head Cap Bolt                       | 17 pcs. |
|                                 |        | Head Cap Bolt (long)                | 5 pcs.  |
|                                 |        | Spring Washer                       | 5 pcs.  |
|                                 |        | Flat Washer                         | 5 pcs.  |
|                                 |        | Adjustable Pin                      | 6 pcs.  |
|                                 |        | Pull Handle                         | 8 pcs.  |
|                                 |        | Machine Screw                       | 8 pcs.  |