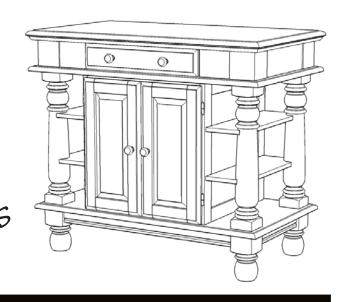

## 88 5080 941 Kitchen Island

#### **IMPORTANT NOTE**

Carefully remove all the parts from the carton and put them individually on a soft cloth to prevent scratches or other damage occurring to the parts.

We have taken great care in the design of this product and request that you carefully and strictly follow our assembly instructions to ensure a completed product as it was designed.



### Part List



## Hardware List







M6x50

Flat Washer

**Head Cap Bolt (long)** 

4 pcs. (+1 extra)



4 pcs.(+1 extra)



Adjustable Pin 4 pcs. (+2 extra)

**Spring Washer** 

4 pcs.(+1 extra)



Cam Lock 4 pcs.(+2 extra)



**Pull Handle** 8 pcs.



Cam Lock Screw 4 pcs.(+1 extra)



M4x25 **Machine Screw** 8 pcs.

For assembly see instructions in carton 88 5080 942



## 88 5080 942 Kitchen Island

#### **IMPORTANT NOTE**

Carefully remove all the parts from the carton and put them individually on a soft cloth to prevent scratches or other damage occurring to the parts.

We have taken great care in the design of this product and request that you carefully and strictly follow our assembly instructions to ensure a completed product as it was designed.





## For assembly also nee