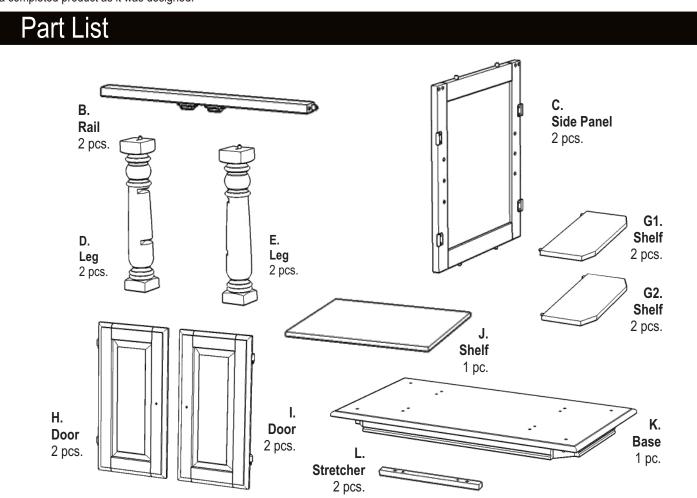

duct as it was designed.



### Part List



## Hardware List







M6x50

Flat Washer

**Head Cap Bolt (long)** 

4 pcs. (+1 extra)



4 pcs.(+1 extra)



Adjustable Pin 4 pcs. (+2 extra)

**Spring Washer** 

4 pcs.(+1 extra)



Cam Lock 4 pcs.(+2 extra)



**Pull Handle** 8 pcs.



Cam Lock Screw 4 pcs.(+1 extra)



M4x25 **Machine Screw** 8 pcs.

For assembly see instructions in carton 88 5080 942



## 88 5080 942 Kitchen Island

#### **IMPORTANT NOTE**

Carefully remove all the parts from the carton and put them individually on a soft cloth to prevent scratches or other damage occurring to the parts.

We have taken great care in the design of this product and request that you carefully and strictly follow our assembly instructions to ensure a completed product as it was designed.





## For assembly also need carton 88 5080 941

| Part List in carton 88 5080 941 |        | Hardware List in carton 88 5080 941 |         |
|---------------------------------|--------|-------------------------------------|---------|
| Top (A)                         | 1 pc.  | Hex Wrench                          | 1 pc.   |
| Foot (F)                        | 4 pcs. | Small Hex Wrench                    | 1 pc.   |
|                                 |        | Cam Lock Screw                      | 5 pcs.  |
|                                 |        | Cam Lock                            | 6 pcs.  |
|                                 |        | Head Cap Bolt                       | 17 pcs. |
|                                 |        | Head Cap Bolt (long)                | 5 pcs.  |
|