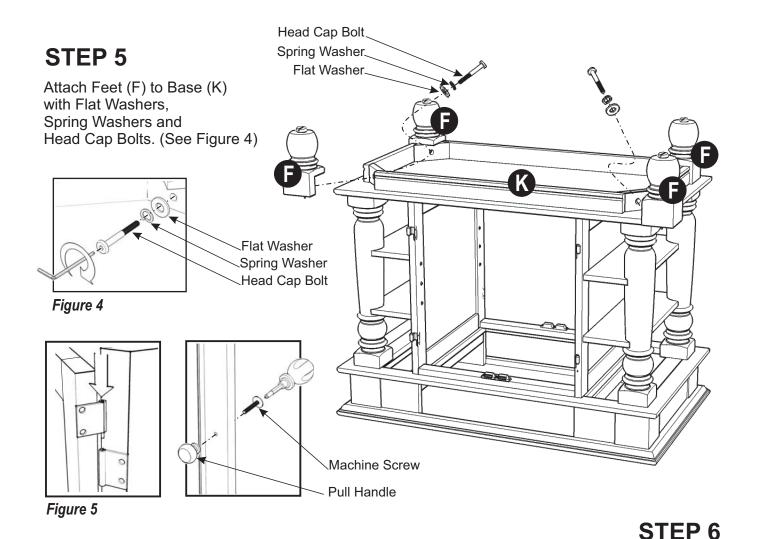

## Assembly Instructions 2/5

#### **IMPORTANT**

- \* Please keep Hex Wrench in a safe place as you may need to tighten up the Head Cap Bolts in the future.
- \* Do not tighten up all the bolts until each part is properly assembled.
- \* After assembly, item must be level to work properly. Use the included adjustable levelers to level.