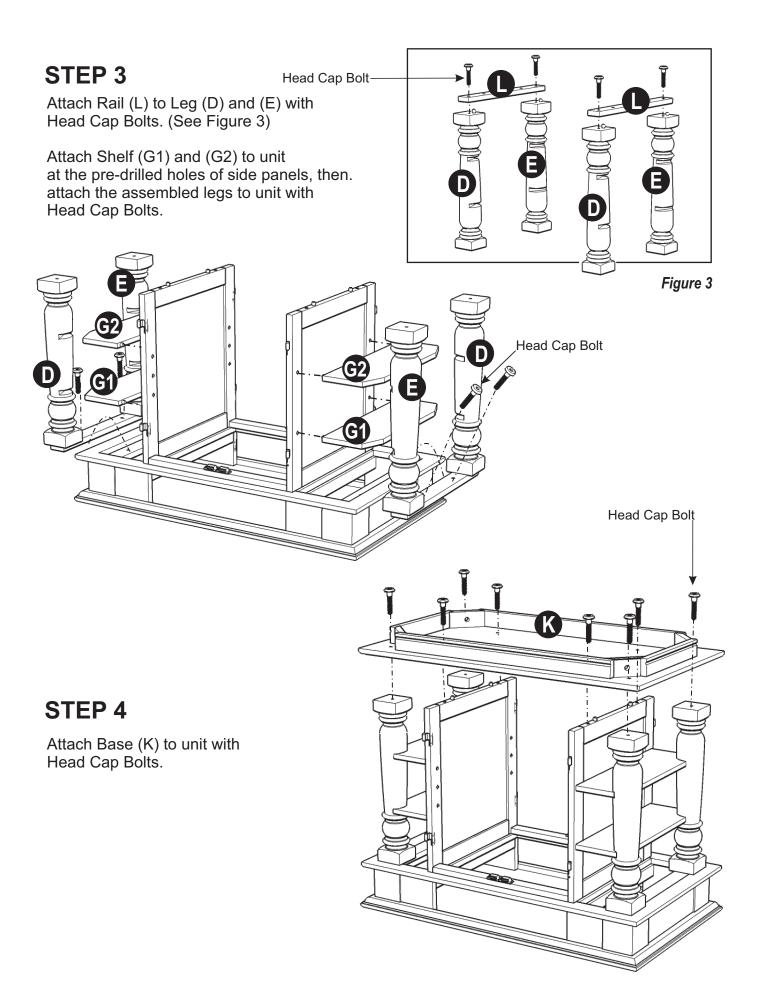

|        | Pull Handle                         | 8 pcs.  |
|                                 |        | Machine Screw                       | 8 pcs.  |



## Assembly Instructions 2/5

#### **IMPORTANT**

- \* Please keep Hex Wrench in a safe place as you may need to tighten up the Head Cap Bolts in the future.
- \* Do not tighten up all the bolts until each part is properly assembled.
- \* After assembly, item must be level to work properly. Use the included adjustable levelers to level.



### STEP 1

Remove the Drawer from Top (A).



Figure 1

### STEP 2

Insert Cam Lock Screws into the pre-drilled holes of Side Panels (C) and tighten. (See Figure 1)

Assemble Side Panel (C) and Rail (B) using Cam Lock. (See Figure 2)

Place the unit onto Top (A).







# Assembly Instructions 3/5





## Assembly Instructions 4/5



Attach Doors (H) and (I) by sliding the door lift hinges into the side panel lift hinges. (See Figure 5)