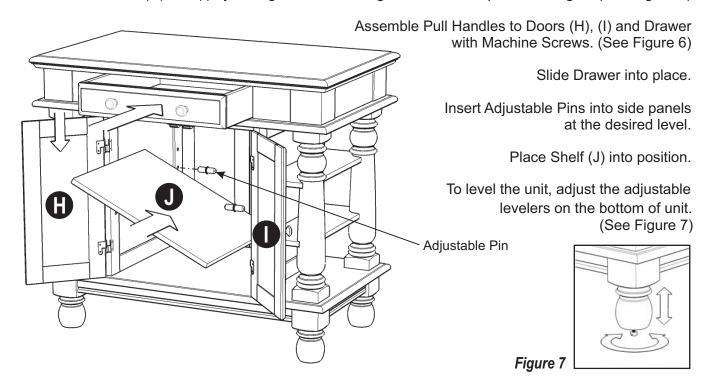

## Assembly Instructions 2/5

#### **IMPORTANT**

- \* Please keep Hex Wrench in a safe place as you may need to tighten up the Head Cap Bolts in the future.
- \* Do not tighten up all the bolts until each part is properly assembled.
- \* After assembly, item must be level to work properly. Use the included adjustable levelers to level.

## Assembly Instructions 4/5

Attach Doors (H) and (I) by sliding the door lift hinges into the side panel lift hinges. (See Figure 5)