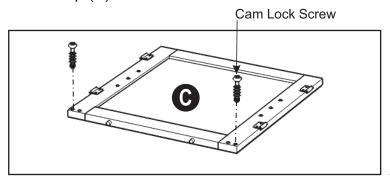

### STEP 2

Insert Cam Lock Screws into the pre-drilled holes of Side Panels (C) and tighten. (See Figure 1)

Assemble Side Panel (C) and Rail (B) using Cam Lock. (See Figure 2)

Place the unit onto Top (A).