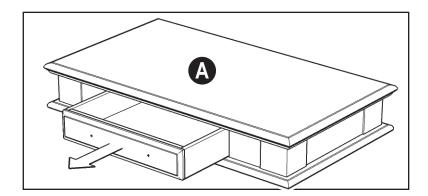

|        | Spring Washer                       | 5 pcs.  |
|                                 |        | Flat Washer                         | 5 pcs.  |
|                                 |        | Adjustable Pin                      | 6 pcs.  |
|                                 |        | Pull Handle                         | 8 pcs.  |
|                                 |        | Machine Screw                       | 8 pcs.  |



## Assembly Instructions 2/5

#### **IMPORTANT**

- \* Please keep Hex Wrench in a safe place as you may need to tighten up the Head Cap Bolts in the future.
- \* Do not tighten up all the bolts until each part is properly assembled.
- \* After assembly, item must be level to work properly. Use the included adjustable levelers to level.



### STEP 1

Remove the Drawer from Top (A).



Figure 1

### STEP 2

Insert Cam Lock Screws into the pre-drilled holes of Side Panels (C) and tighten. (See Figure 1)

Assemble Side Panel (C) and Rail (B) using Cam Lock. (See Figure 2)

Place the unit onto Top (A).







# Assembly Instructions 3/5





## Assembly Instructions 4/5



Attach Doors (H) and (I) by sliding the door lift hinges into the side panel lift hinges. (See Figure 5)