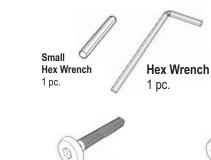

## Hardware List

M6x50

Flat Washer

**Head Cap Bolt (long)** 

4 pcs. (+1 extra)

4 pcs.(+1 extra)

Adjustable Pin 4 pcs. (+2 extra)

**Spring Washer** 

## For assembly also need carton 88 5080 941

| Part List in carton 88 5080 941 |        | Hardware List in carton 88 5080 941 |         |
|---------------------------------|--------|-------------------------------------|---------|
| Top (A)                         | 1 pc.  | Hex Wrench                          | 1 pc.   |
| Foot (F)                        | 4 pcs. | Small Hex Wrench                    | 1 pc.   |
|                                 |        | Cam Lock Screw                      | 5 pcs.  |
|                                 |        | Cam Lock                            | 6 pcs.  |
|                                 |        | Head Cap Bolt                       | 17 pcs. |
|                                 |        | Head Cap Bolt (long)                | 5 pcs.  |
|                                 |        | Spring Washer                       | 5 pcs.  |
|                                 |        | Flat Washer                         | 5 pcs.  |
|                                 |        | Adjustable Pin                      | 6 pcs.  |
|                                 |        | Pull Handle                         | 8 pcs.  |
|                                 |        | Machine Screw                       | 8 pcs.  |

#### **IMPORTANT**

- \* Please keep Hex Wrench in a safe place as you may need to tighten up the Head Cap Bolts in the future.
- \* Do not tighten up all the bolts until each part is properly assembled.
- \* After assembly, item must be level to work properly. Use the included adjustable levelers to level.