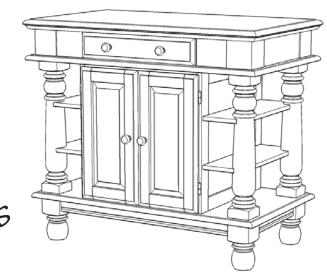

roduct as it was designed.



### Part List



## Hardware List







M6x50

Flat Washer

**Head Cap Bolt (long)** 

4 pcs. (+1 extra)



4 pcs.(+1 extra)



Adjustable Pin 4 pcs. (+2 extra)

**Spring Washer** 

4 pcs.(+1 extra)



Cam Lock 4 pcs.(+2 extra)



**Pull Handle** 8 pcs.



Cam Lock Screw 4 pcs.(+1 extra)



M4x25 **Machine Screw** 8 pcs.

For assembly see instructions in carton 88 5080 942



## 88 5080 942 Kitchen Island

#### **IMPORTANT NOTE**

Carefully remove all the parts from the carton and put them individually on a soft cloth to prevent scratches or other damage occurring to the parts.

We have taken great care in the design of this product and request that you carefully and strictly follow our assembly instructions to ensure a completed product as it was designed.





## For assembly also need carton 88 5080 941

| Part List in carton 88 5080 941 |        | Hardware List in carton 88 5080 941 |         |
|---------------------------------|--------|-------------------------------------|---------|
| Top (A)                         | 1 pc.  | Hex Wrench                          | 1 pc.   |
| Foot (F)                        | 4 pcs. | Small Hex Wrench                    | 1 pc.   |
|                                 |        | Cam Lock Screw                      | 5 pcs.  |
|                                 |        | Cam Lock                            | 6 pcs.  |
|                                 |        | Head Cap Bolt                       | 17 pcs. |
|                                 |        | Head Cap Bolt (long)                | 5 pcs.  |
|