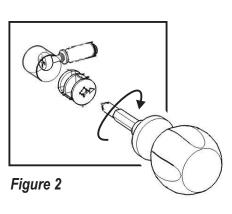

### STEP 2

Insert Cam Lock Screws into the pre-drilled holes of Side Panels (C) and tighten. (See Figure 1)

Assemble Side Panel (C) and Rail (B) using Cam Lock. (See Figure 2)

Place the unit onto Top (A).