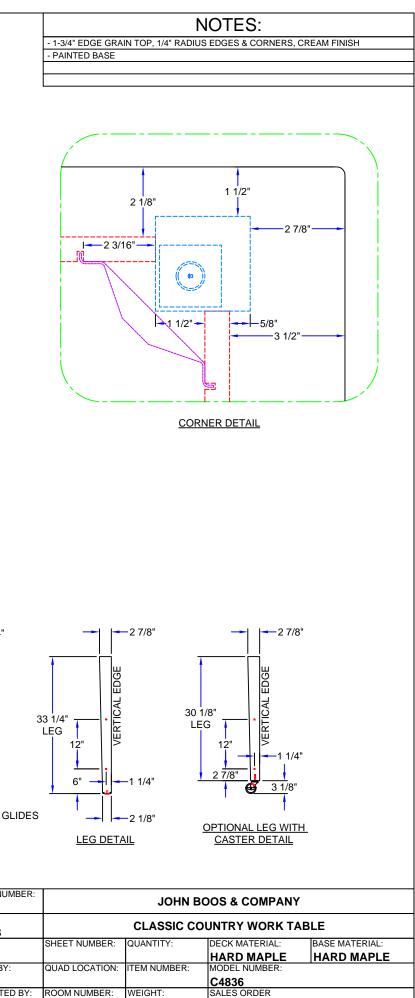

|                    | c(VL)us | 1/2"=1'<br>DRAWN B |
| POLISHER: |       | -    |     |       |                                |   | APROVED BY                                                                                                                                                                                                                           |                    | Ŭ       | TN                 |
| CRATING:  |       | REV: | BY: | DATE: | DESCRIPTION: REVISION HISTORY: |   | THIS DRAWING AND THE DESIGN SHOWN ARE THE PROPERTY OF JOHN BOOS & CO.<br>REPRODUCTION, INFRINGEMENT OR ANY OTHER UNAUTHORIZED USE OF THIS DRAWING<br>WITHOUT THE WRITTEN CONSENT OF JOHN BOOS & CO. WILL BE SUBJECT TO LEGAL ACTION. |                    | REQUEST |                    |



NUMBER:





NUMBER: