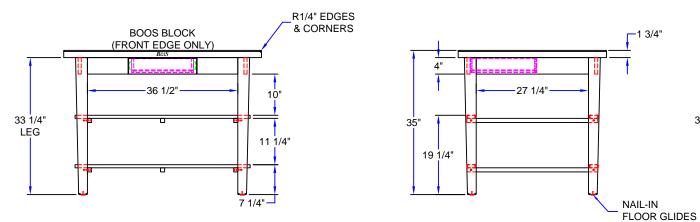

| MFG. INIT | IALS: |      |     |       |                                | A | APPROVED                                                                                                                                                                                                                             |                    |         | QUOTE NI           |
|-----------|-------|------|-----|-------|--------------------------------|---|--------------------------------------------------------------------------------------------------------------------------------------------------------------------------------------------------------------------------------------|--------------------|---------|--------------------|
| LAYOUT:   |       |      |     |       |