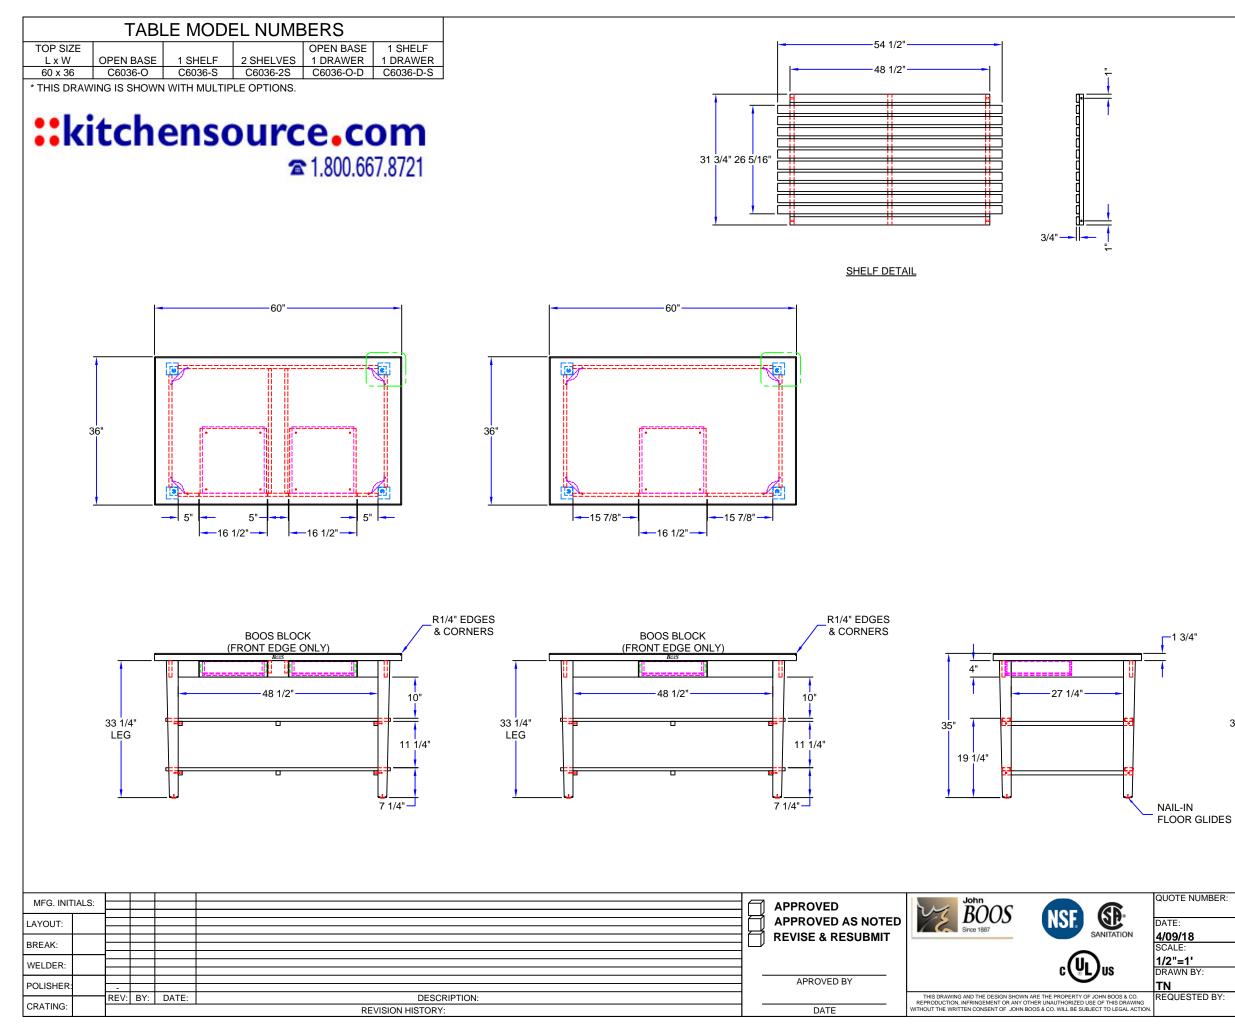

| MFG. INIT | IALS: |      |     |       |                                | A | APPROVED                                                                                                                                                                                                                             |                    |         | QUOTE NI           |
|-----------|-------|------|-----|-------|--------------------------------|---|--------------------------------------------------------------------------------------------------------------------------------------------------------------------------------------------------------------------------------------|--------------------|---------|--------------------|
| LAYOUT:   |       |      |     |       |                                |   | APPROVED AS NOTED                                                                                                                                                                                                                    | BOOS<br>Since 1897 |         | DATE:              |
| BREAK:    |       |      |     |       |                                |   | REVISE & RESUBMIT                                                                                                                                                                                                                    |                    |         | 4/09/18<br>SCALE:  |
| WELDER:   |       |      |     |       |                                |   |                                                                                                                                                                                                                                      |                    | c(VL)us | 1/2"=1'<br>DRAWN B |
| POLISHER: |       | -    |     |       |                                |   | APROVED BY                                                                                                                                                                                                                           |                    | Ŭ       | TN                 |
| CRATING:  |       | REV: | BY: | DATE: | DESCRIPTION: REVISION HISTORY: |   | THIS DRAWING AND THE DESIGN SHOWN ARE THE PROPERTY OF JOHN BOOS & CO.<br>REPRODUCTION, INFRINGEMENT OR ANY OTHER UNAUTHORIZED USE OF THIS DRAWING<br>WITHOUT THE WRITTEN CONSENT OF JOHN BOOS & CO. WILL BE SUBJECT TO LEGAL ACTION. |                    | REQUEST |                    |