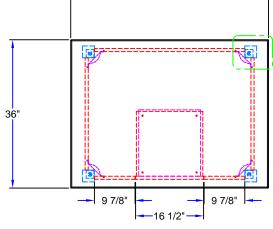

| MFG. INIT | IALS: |      |     |       |                                | A | APPROVED                                                                                                                                                                                                                             |                    |         | QUOTE NI           |
|-----------|-------|------|-----|-------|--------------------------------|---|--------------------------------------------------------------------------------------------------------------------------------------------------------------------------------------------------------------------------------------|--------------------|---------|--------------------|
| LAYOUT:   |       |      |     |       |