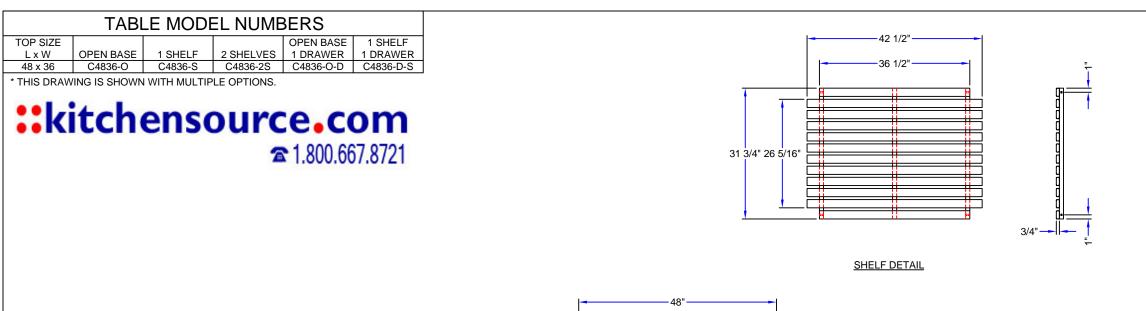

| MFG. INIT | IALS: |      |     |       |                                | A | APPROVED                                                                                                                                                                                                                             |                    |         | QUOTE NI           |
|-----------|-------|------|-----|-------|--------------------------------|---|--------------------------------------------------------------------------------------------------------------------------------------------------------------------------------------------------------------------------------------|--------------------|---------|--------------------|
| LAYOUT:   |       |      |     |       |