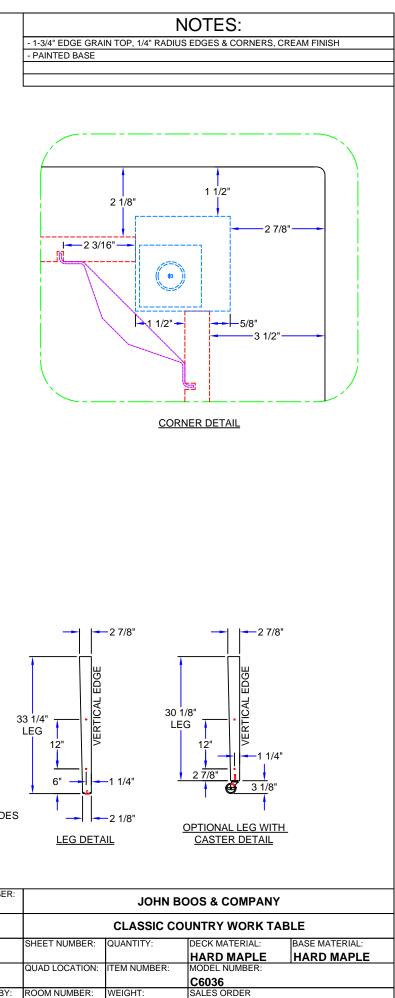

|                    | c(VL)us | 1/2"=1'<br>DRAWN B |
| POLISHER: |       | -    |     |       |                                |   | APROVED BY                                                                                                                                                                                                                           |                    | Ŭ       | TN                 |
| CRATING:  |       | REV: | BY: | DATE: | DESCRIPTION: REVISION HISTORY: |   | THIS DRAWING AND THE DESIGN SHOWN ARE THE PROPERTY OF JOHN BOOS & CO.<br>REPRODUCTION, INFRINGEMENT OR ANY OTHER UNAUTHORIZED USE OF THIS DRAWING<br>WITHOUT THE WRITTEN CONSENT OF JOHN BOOS & CO. WILL BE SUBJECT TO LEGAL ACTION. |                    | REQUEST |                    |



NUMBER:





NUMBER: