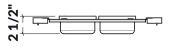

## **Specifications**

Model225205HandleWalnutCompatible bowl dimension17"

(front-to-back)
Overall dimensions 12" x 18" x 2 1/2"