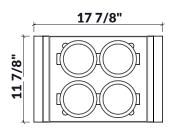

## **Specifications**

Model225205HandleWalnutCompatible bowl dimension17"

(front-to-back)
Overall dimensions 12" x 18" x 2 1/2"