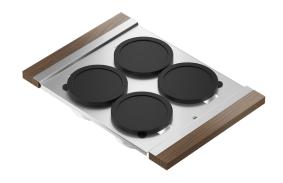

## 225205 | SERVING BOARD WITH BOWLS (4)

STAINLESS STEEL SINK ACCESSORY

## **Features**

- Can be used on top of sink to create extra workspace
- Ideal to prepare or to serve food
- Innovative and functional design to match with other standard Home Refinements accessories
- Small stainless steel bowls with silicone lids allow for easy storage of their content
- Dishwasher safe BPA-free lids
- $\bullet\,$  100% premium hard rock maple or walnut handles for high quality and durability
- 304 series stainless steel (18/10)
- Elegant no. 4 brushed finish that matches the appliances