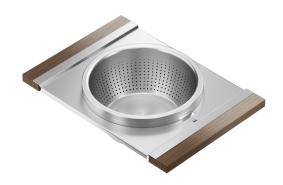

## 225208 | SERVING BOARD BOWL AND COLANDER

STAINLESS STEEL SINK ACCESSORY

## **Features**

- Can be used on top of sink to create extra workspace
- Ideal to prepare or to serve food
- Large bowl and colander can be used at the sink or directly on work surfaces
- Innovative and functional design to match with other standard Home Refinements accessories
- 100% premium hard rock maple or walnut handles for high quality and durability
- 304 series stainless steel (18/10)
- Elegant no. 4 brushed finish that matches the appliances