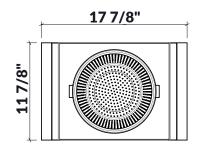

## **Specifications**

Model225208HandleWalnutCompatible bowl dimension17"

(front-to-back)
Overall dimensions 12" x 18" x 4 1/2"