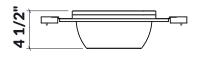

## **Specifications**

Model225208HandleWalnutCompatible bowl dimension17"

(front-to-back)
Overall dimensions 12" x 18" x 4 1/2"