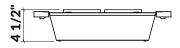

## **Specifications**

Model225215HandleWalnutCompatible bowl dimension18"(front-to-back)

Overall dimensions 12" x 18" x 4 1/2"