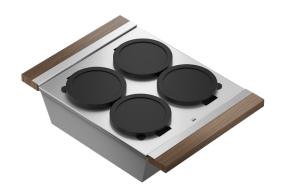

## 225215 | SERVING BIN WITH BOWLS (4)

STAINLESS STEEL SINK ACCESSORY

## **Features**

- Can be used on top of sink to create extra workspace or on countertop
- Ideal to prepare or to serve food
- Innovative and functional design to match with other standard Home Refinements accessories
- Small stainless steel bowls with silicone lids allow for easy storage of their content
- Dishwasher safe BPA-free lids
- $\bullet\,$  100% premium hard rock maple or walnut handles for high quality and durability
- Rubber-tipped footings for better stability and protection
- 304 series stainless steel (18/10)
- Elegant no. 4 brushed finish that matches the appliances