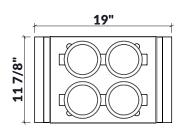

## **Specifications**

Model225215HandleWalnutCompatible bowl dimension18"(front-to-back)

Overall dimensions 12" x 18" x 4 1/2"