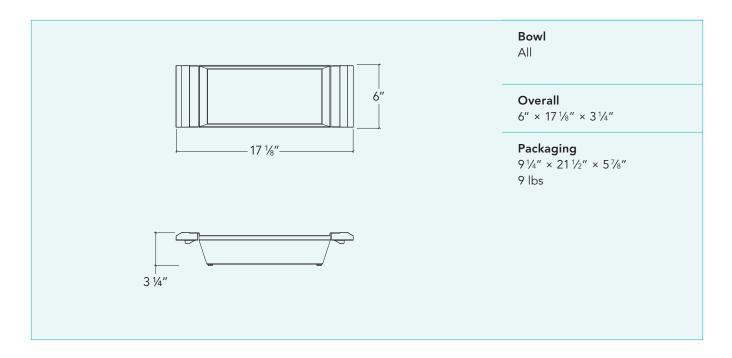

## **IH-BI-16**

Bin

For stainless steel kitchen sink

.....

## Features and benefits

- 304 brushed finish stainless steel (18/10)
- Sits directly over the sink
- Plastic handles and footings prevent the colander from scratching the sink and the countertop
- Hygienic way to drain or rinse food