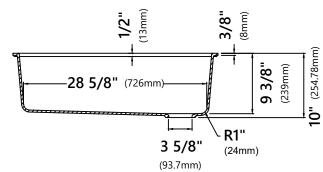

#### **Sink Dimensions**

Overall Dimensions: 32" x 19" Bowl Dimensions: 30" x 16" Sink Depth: 10"