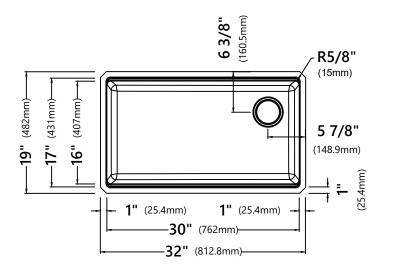

#### **Sink Dimensions**

Overall Dimensions: 32" x 19" Bowl Dimensions: 30" x 16" Sink Depth: 10"

#### **Features**

- Granite Composite
- Undermount Single Bowl Sink
- Required Minimum Cabinet Size: 36" Left to Right, 24" Front to Back
- Rear Off-Set Drain
- 3 1/2" Drain Opening