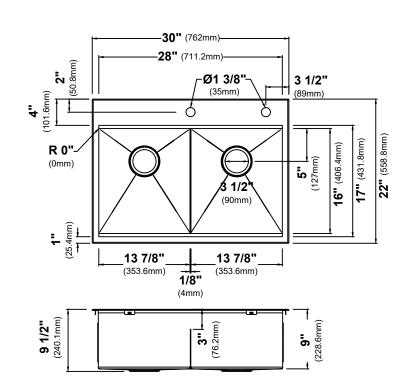

## **Sink Dimensions**

Overall Dimensions: 30" x 22" Bowl Dimensions: 13 7/8" x 16"

Sink Depth: 9"