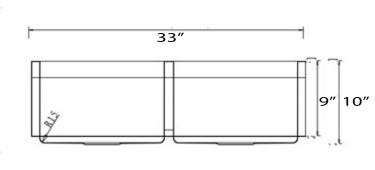

# APRON332210-DBL-SR

| Overall Dimensions                             | Interior Bowls | Apron Height | Bowl Depth | Drain Dimensions |
|------------------------------------------------|----------------|--------------|------------|------------------|
| 33" x 22.25" (center)<br>33" x 21.5" (corners) | 14.875" x 18"  | 10"          | 9″         | 3.5" Opening     |