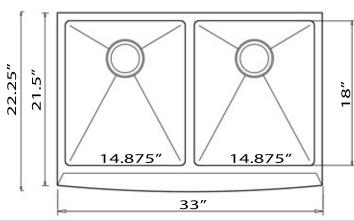

# APRON332210-DBL-SR

| Overall Dimensions                             | Interior Bowls | Apron Height | Bowl Depth | Drain Dimensions |
|------------------------------------------------|----------------|--------------|------------|------------------|
| 33" x 22.25" (center)<br>33" x 21.5" (corners) | 14.875" x 18"  | 10"          | 9″         | 3.5" Opening     |