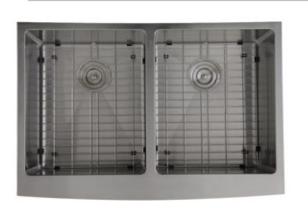

# **Pro Series Collection**

### Premium Stainless Steel Double Bowl Apron sink

# APRON332210-DBL-SR

| Overall Dimensions                             | Interior Bowls | Apron Height | Bowl Depth | Drain Dimensions |
|------------------------------------------------|----------------|--------------|------------|------------------|
| 33" x 22.25" (center)<br>33" x 21.5" (corners) | 14.875" x 18"  | 10"          | 9″         | 3.5" Opening     |

#### **FEATURES**

- Premium 16 Gauge Stainless Steel
- lacktriangle Compatible bottom grids included with sink
- 2 Colander Drains included
- Limited Lifetime Warranty
- Apron base cabinet required
- Brushed satin finish
- Small radius corners for easy cleaning