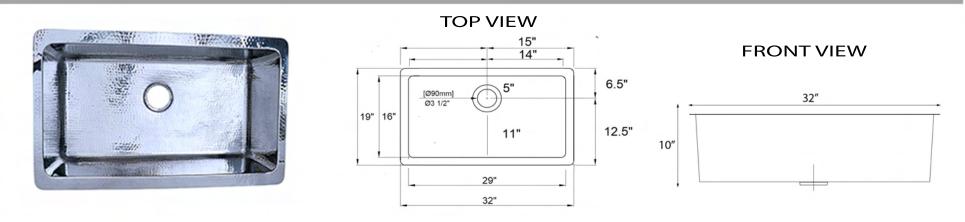

## ::kitchensource.com

☎ 1.800.667.8721

| Overall Dimensions | Interior Dimensions | Bowl Height | Bowl Depth | Drain Dimensions |
|--------------------|---------------------|-------------|------------|------------------|
| 32″ x 19″          | 29″ x 16″           | 10″         | 9.875″     | 3.5″ Opening     |

## Features

- Hand Hammered
- 3.5" Drain Opening
- Nominal Dimensions May Vary By.25"
- 16 Gauge Stainless Steel
- 9.875" Bowl Depth
- Undermount Installation
- Garbage Disposal Safe

PROJECT/ NAME:

ARCHITECT/CONTRACTOR: