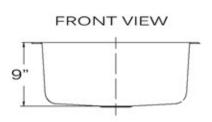

## **FEATURES**

- Premium 304, 16 gauge Stainless Steel Kitchen Sink
- Bottom Grid and colander drain included
- cUPC certified
- 9" Bowl Depth
- Brushed Satin Finish
- Limited Lifetime Manufacturers Warranty
- Insulated to Reduce Condensation
- Rubber Padding is Applied for Noise Reduction