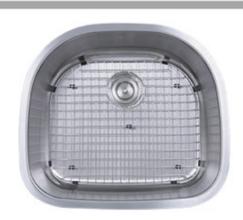

## **Sconset Collection** Premium Stainless Steel

Kitchen Sink

MODEL:

NS03i-16

| Overall Dimensions | Interior Bowl | Drain Size | Bottom Grid/s | Reverse Model |
|--------------------|---------------|------------|---------------|---------------|
| 23.625" x 21.125"  | 21.25″ x 19″  | 3.5″       | BG2421        | NA            |

## **FEATURES**

- Premium 304, 16 gauge Stainless Steel Kitchen Sink
- Bottom Grid and colander drain included
- cUPC certified
- 9" Bowl Depth
- Brushed Satin Finish
- Limited Lifetime Manufacturers Warranty
- Insulated to Reduce Condensation
- Rubber Padding is Applied for Noise Reduction