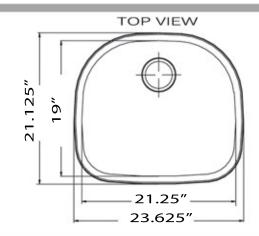

## **Sconset Collection** Premium Stainless Steel

Kitchen Sink

MODEL:

NS03i-16

| Overall Dimensions | Interior Bowl | Drain Size | Bottom Grid/s | Reverse Model |
|--------------------|---------------|------------|---------------|---------------|
| 23.625" x 21.125"  | 21.25″ x 19″  | 3.5″       | BG2421        | NA            |