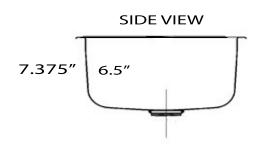

## Brightwork Home Collection Hand Hammered Bar/Prep Undermount Kitchen Sink

MODEL: SQRS-7

| Overall Dimensions | Interior Bowl | Exterior Height | Bowl Depth | Drain Size |
|--------------------|---------------|-----------------|------------|------------|
| 16.5" x 16.5"      | 13.5″x 13.5″  | 7.375″          | 6.5″       | 3.5″       |