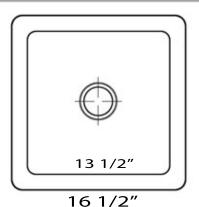

## Brightwork Home Collection Hand Hammered Bar/Prep Undermount Kitchen Sink

MODEL: SQRS-7

| Overall Dimensions | Interior Bowl | Exterior Height | Bowl Depth | Drain Size |
|--------------------|---------------|-----------------|------------|------------|
| 16.5" x 16.5"      | 13.5″x 13.5″  | 7.375″          | 6.5″       | 3.5″       |