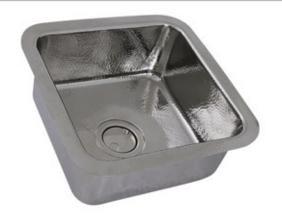

## Brightwork Home Collection Hand Hammered Bar/Prep Undermount Kitchen Sink

MODEL: SQRS-7

| Overall Dimensions | Interior Bowl | Exterior Height | Bowl Depth | Drain Size |
|--------------------|---------------|-----------------|------------|------------|
| 16.5" x 16.5"      | 13.5″x 13.5″  | 7.375″          | 6.5″       | 3.5″       |

## **FEATURES**

- 18 Gauge Stainless Steel
- Nominal dimensions may vary by .25"
- Limited Manufacturers Warranty (not for finish)
- Like all stainless may dull (patina)- polish to bring back luster
- Hand Hammered each piece is unique
- Drain is not included with sink (NS35LCC-CH shown)