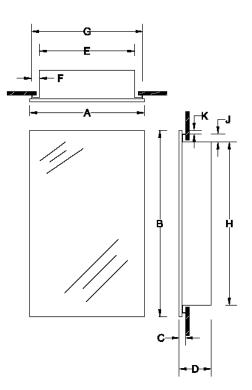

Housing: PT01— Basic White Mirror: Flat Mirror

Frame: SS8-Polished Stainless Steel

|          |                            |     | Dimensions In Inches |   |      |     |   |     |     |   |      |
|----------|----------------------------|-----|----------------------|---|------|-----|---|-----|-----|---|------|
| Model #  | Description                | Α   | В                    | С | D    | Е   | F | G   | Н   | J | к    |
| 84024CHG | MEDCAB 1DR 16X26 SS8 HY/ST | 16½ | 261⁄8                | 1 | 41⁄2 | 13½ | 1 | 15½ | 23¼ | 1 | 7/16 |