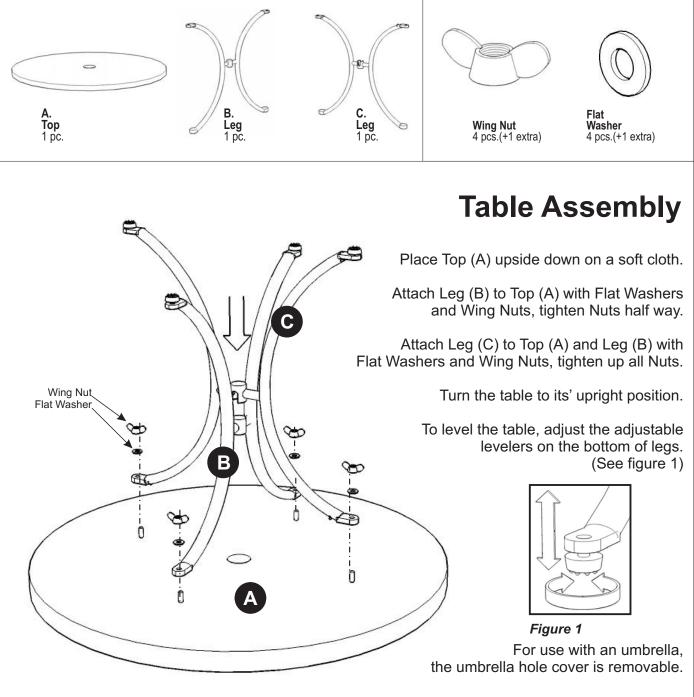

#### **IMPORTANT NOTE**

Carefully remove all the parts from the carton and put them individually on a soft cloth to prevent scratches or other damages occuring to the parts.

We have taken great care in the design of this product and request that you carefully and strictly follow our assembly instructions to ensure a completed product as it was designed.

## Part List

# Hardware List

**<u>Note</u>:** Frozen precipitation may damage the top. Store inside in freezing weather.

Home Styles Consumer Assistance Line 888-680-7460 and 877-831-0319 servicedesk@homestyles-furniture.com