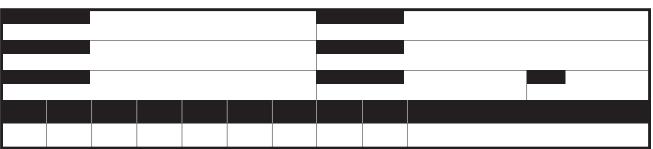

### **Opening Size**

LIN28m: 283/8" x 191/4" (Fits cabinets 30" wide) LIN28md: 283/8" x 221/2" (Fits cabinets 30" wide)

NOTE: 1/2" wide trim flange around the entire perimeter of the face plate

| EXPANDED PERFORMANCE |                                  |     |      |       |     |       |         |           |        |           |
|----------------------|----------------------------------|-----|------|-------|-----|-------|---------|-----------|--------|-----------|
|                      | Static Pressure (inches of w.g.) |     |      |       |     |       | Sones   | Fan Speed | Blower | Full Load |
| Air Flow - CFM       | 0                                | 0.1 | 0.25 | 0.375 | 0.5 | 0.625 | @ .1 SP | RPM       | Watts  | Amps      |
| 300 CFM Blower       | 317                              | 300 | 267  | 229   | 167 | -     | 1.5     | 760       | 81     | .90       |
| 500 CFM Blower       | 529                              | 500 | 444  | 382   | 278 | 116   | 4.5     | 1206      | 131    | 1.10      |
| 600 CFM Blower       | 638                              | 600 | 537  | 458   | 342 | 143   | 5.5     | 1492      | 164    | 1.25      |