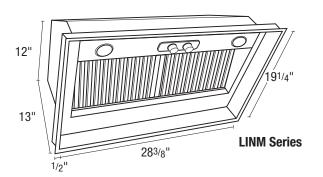

### **Opening Size**

LIN28m: 283/8" x 191/4" (Fits cabinets 30" wide) LIN28md: 283/8" x 221/2" (Fits cabinets 30" wide)

NOTE: 1/2" wide trim flange around the entire perimeter of the face plate

| EXPANDED PERFORMANCE |                                  |     |      |       |     |       |         |           |        |           |
|----------------------|----------------------------------|-----|------|-------|-----|-------|---------|-----------|--------|-----------|
|                      | Static Pressure (inches of w.g.) |     |      |       |     |       | Sones   | Fan Speed | Blower | Full Load |
| Air Flow - CFM       | 0                                | 0.1 | 0.25 | 0.375 | 0.5 | 0.625 | @ .1 SP | RPM       | Watts  | Amps      |
| 300 CFM Blower       | 317                              | 300 | 267  | 229   | 167 | -     | 1.5     | 760       | 81     | .90       |
| 500 CFM Blower       | 529                              | 500 | 444  | 382   | 278 | 116   | 4.5     | 1206      | 131    | 1.10      |
| 600 CFM Blower       | 638                              | 600 | 537  | 458   | 342 | 143   | 5.5     | 1492      | 164    | 1.25      |