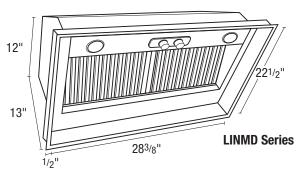

### **Opening Size**

LIN28m: 283/8" x 191/4" (Fits cabinets 30" wide) LIN28md: 283/8" x 221/2" (Fits cabinets 30" wide)

NOTE: 1/2" wide trim flange around the entire perimeter of the face plate

| EXPANDED PERFORMANCE |                                  |     |      |       |     |       |         |           |        |           |
|----------------------|----------------------------------|-----|------|-------|-----|-------|---------|-----------|--------|-----------|
|                      | Static Pressure (inches of w.g.) |     |      |       |     |       | Sones   | Fan Speed | Blower | Full Load |
| Air Flow - CFM       | 0                                | 0.1 | 0.25 | 0.375 | 0.5 | 0.625 | @ .1 SP | RPM       | Watts  | Amps      |
| 300 CFM Blower       | 317                              | 300 | 267  | 229   | 167 | -     | 1.5     | 760       | 81     | .90       |
| 500 CFM Blower       | 529                              | 500 | 444  | 382   | 278 | 116   | 4.5     | 1206      | 131    | 1.10      |
| 600 CFM Blower       | 638                              | 600 | 537  | 458   | 342 | 143   | 5.5     | 1492      | 164    | 1.25      |