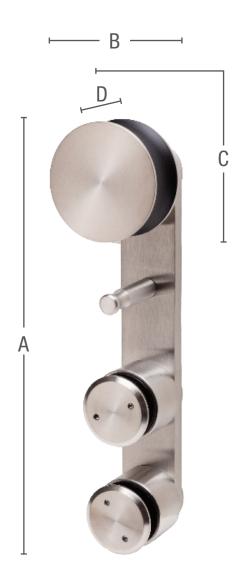

## **Carrier Dimensions**

| Top of rail to top of carrier        | 2'     |
|--------------------------------------|--------|
| A. Overall length of strap and wheel | 8-1/4' |
| B. Width of strap                    | 1-1/4' |
| C. Wheel width                       | 2-1/8' |
| N Wheel thickness                    | 1'     |