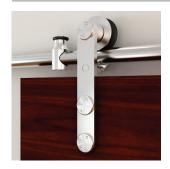

## **Features**

- Kit includes: 78-3/4" rail, mounting plates, end stops, carriers, floor guides, anti-jump bumpers and end caps
- Desirable, high quality 304 stainless steel
- Quiet and fluid ball-bearing carriers
- Anti-jump bumpers to retain carriers on rail
- Kits contain all mounting hardware
- Face mount carrier for wood or glass applications up to 1-1/2" thick
- Additional 78-3/4" rail sections and rail connectors available
- Maximum weight load is 250 lbs.

## **Carrier Dimensions**

| Top of rail to top of carrier        | 2'     |
|--------------------------------------|--------|
| A. Overall length of strap and wheel | 8-1/4' |
| B. Width of strap                    | 1-1/4' |
| C. Wheel width                       | 2-1/8' |
| N Wheel thickness                    | 1'     |